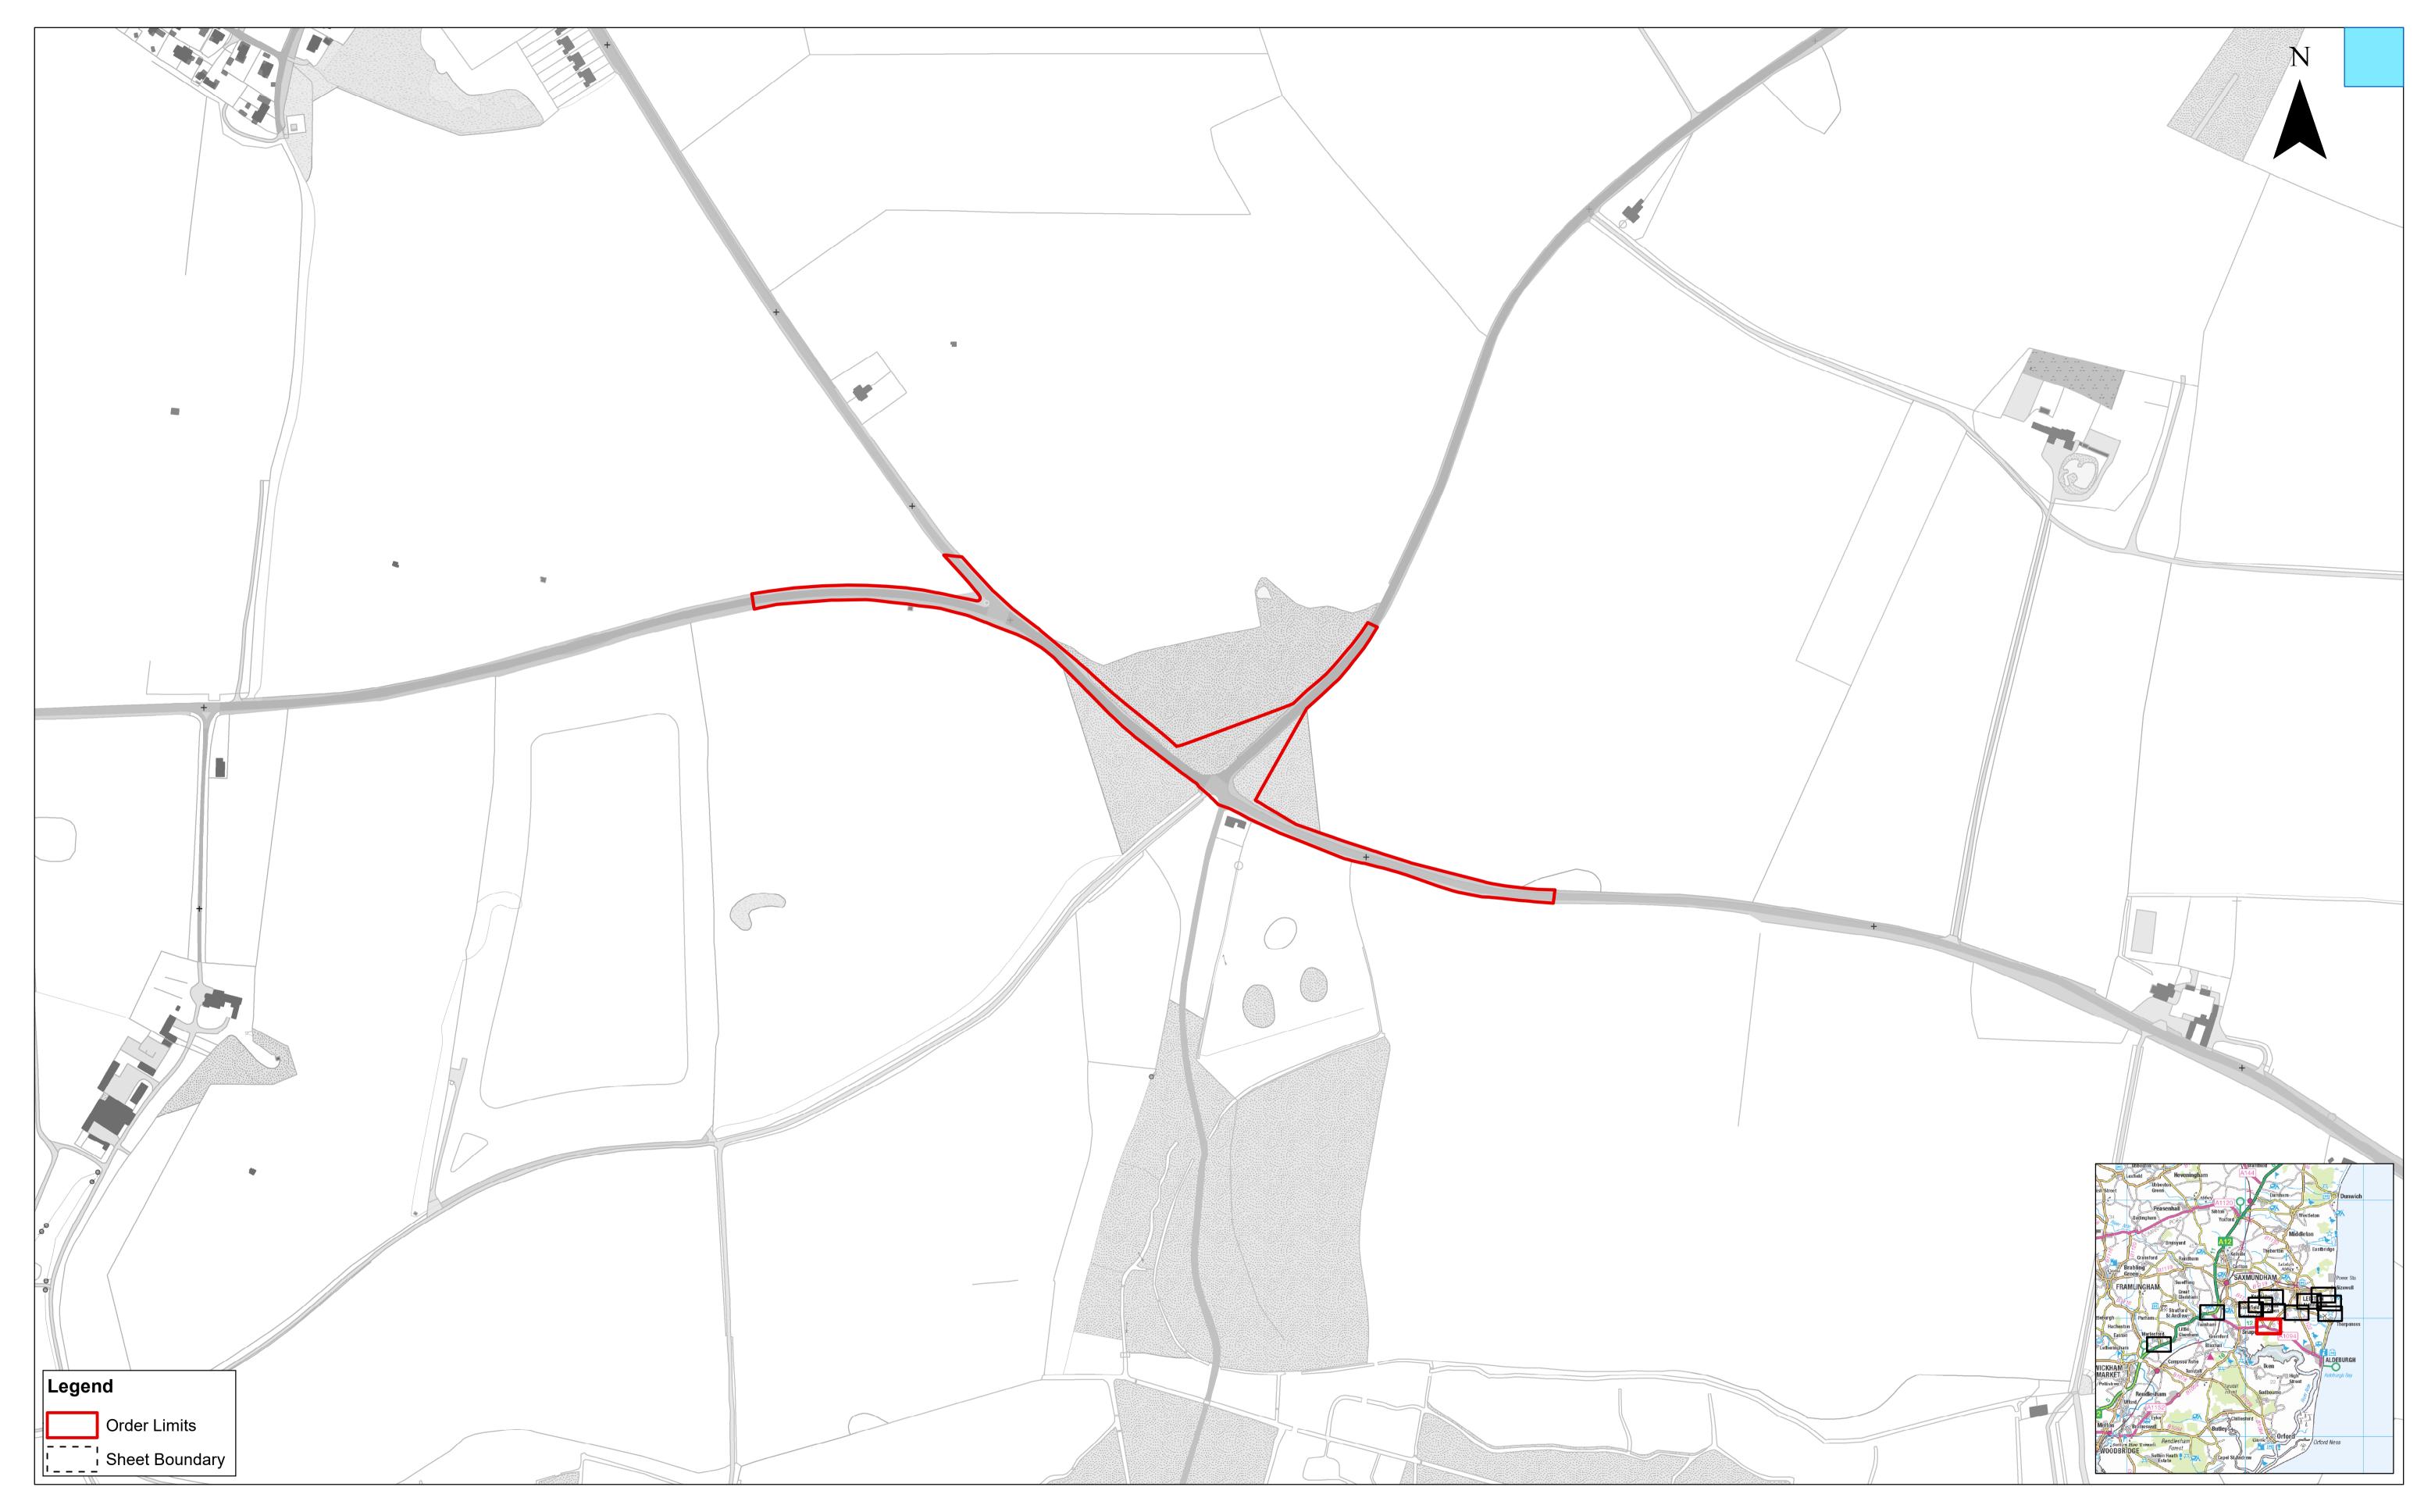

| East Anglia TWO Offshore Wind Farm |
|------------------------------------|
|------------------------------------|

Important Hedgerows and Tree Preservation Order Plan Sheet Number: Sheet 9 of 12

| Drg No   | EA2-DEV-DR  | G-IBR-000693     |  |  |
|----------|-------------|------------------|--|--|
| Rev      | 8           | British National |  |  |
| Date     | 16/04/21    | Grid<br>OSGB36   |  |  |
| APFP Ref | f: 5(2) (o) | Doc ref: 2.11    |  |  |

| 8  | 16/04/2021 | AB | Eigth Issue.   |           |    | 1:2,500                                                                                                                                                                                                                                                                                                                                                                                                                                                    |   |    |     | Metres |  |  |  |
|----|------------|----|----------------|-----------|----|------------------------------------------------------------------------------------------------------------------------------------------------------------------------------------------------------------------------------------------------------------------------------------------------------------------------------------------------------------------------------------------------------------------------------------------------------------|---|----|-----|--------|--|--|--|
| 7  | 09/12/2020 | AB | Seventh Issue. | Prepared: | АВ | Scale @ A1                                                                                                                                                                                                                                                                                                                                                                                                                                                 | 0 | 50 | 100 | 200    |  |  |  |
| 6  | 27/11/2020 | AB | Sixth Issue.   | Checked:  | BD | Source: © Crown copyright and database rights 2021. Ordnance Survey 0100031673.  This map has been produced to the latest known information at the time of issue, and has been produced for your information only.                                                                                                                                                                                                                                         |   |    |     |        |  |  |  |
| Re | v Date     | Ву | Comment        | Approved: | FM | Please consult with the SPR GIS team to ensure the content is still current before using the information contained on this map.  To the fullest extent permitted by law, we accept no responsibility or liability (whether in contract, tort (including negligence) or otherwise in respect of any errors or omissions in the information contained in the map and shall not be liable for any loss, damage or expense caused by such errors or omissions. |   |    |     |        |  |  |  |