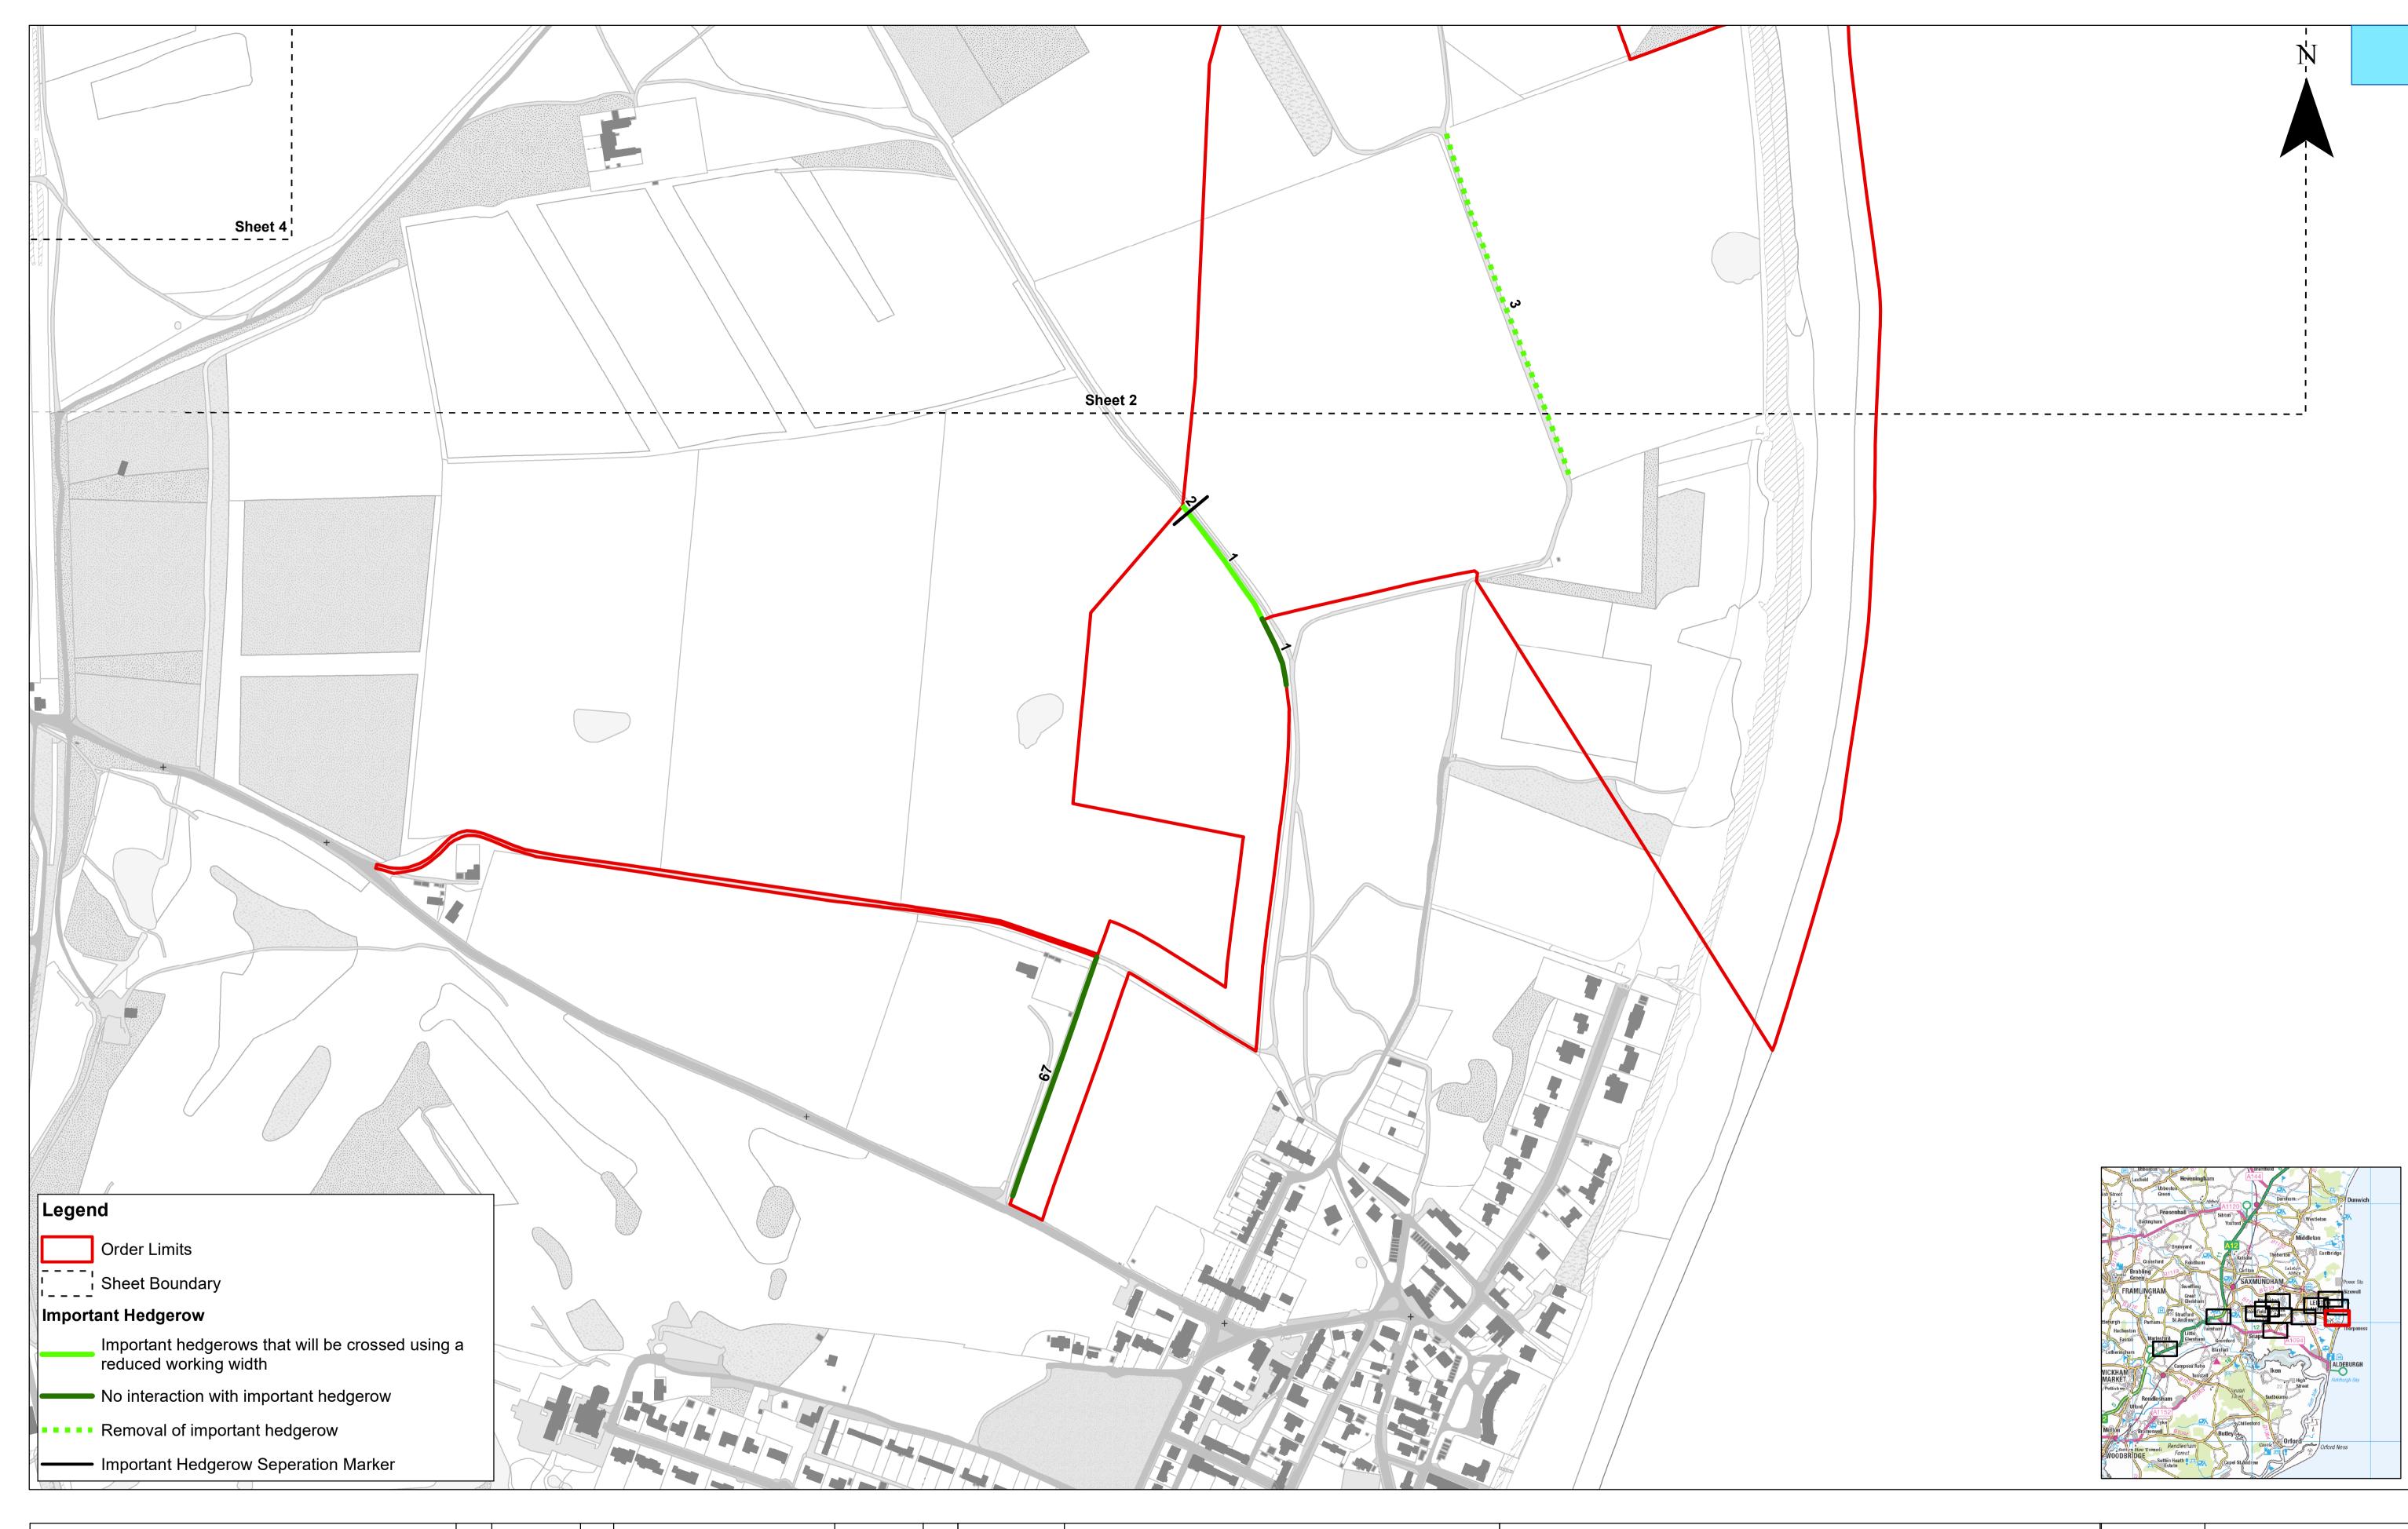

| 8   | 16/04/2021 | AB | Eigth Issue.   |           |    | 1:2,500                                                                                                                                                                                                                                                                                                                                            |              |                      |                                | Metres                                                                                                                             |  |  |
|-----|------------|----|----------------|-----------|----|----------------------------------------------------------------------------------------------------------------------------------------------------------------------------------------------------------------------------------------------------------------------------------------------------------------------------------------------------|--------------|----------------------|--------------------------------|------------------------------------------------------------------------------------------------------------------------------------|--|--|
| 7   | 09/12/2020 | AB | Seventh Issue. | Prepared: | АВ | Scale @ A1                                                                                                                                                                                                                                                                                                                                         | 0            | 50                   | 100                            | 200                                                                                                                                |  |  |
| 6   | 27/11/2020 | AB | Sixth Issue.   | Checked:  | BD | Source: © Crown copyright and database rights 2021. Ordnance Survey 0100031673.  This map has been produced to the latest known information at the time of issue, and has been produced for your information only. Please consult with the SPR GIS team to ensure the content is still current before using the information contained on this map. |              |                      |                                |                                                                                                                                    |  |  |
| Rev | Date       | Ву | Comment        | Approved: |    | To the fullest extent permitted b                                                                                                                                                                                                                                                                                                                  | y law, we ad | ccept no responsibil | ity or liability (whether in c | contract, tort (including negligence) or otherwise in respect of any y loss, damage or expense caused by such errors or omissions. |  |  |

## East Anglia TWO Offshore Wind Farm

Important Hedgerows and Tree Preservation Order Plan
Sheet Number: Sheet 1 of 12

| _        |                        |                  |  |  |  |  |  |
|----------|------------------------|------------------|--|--|--|--|--|
| Drg No   | EA2-DEV-DRG-IBR-000693 |                  |  |  |  |  |  |
| Rev      | 8                      | British National |  |  |  |  |  |
| Date     | 16/04/21               | Grid<br>OSGB36   |  |  |  |  |  |
| APFP Ref | f: 5(2) (o)            | Doc ref: 2.11    |  |  |  |  |  |