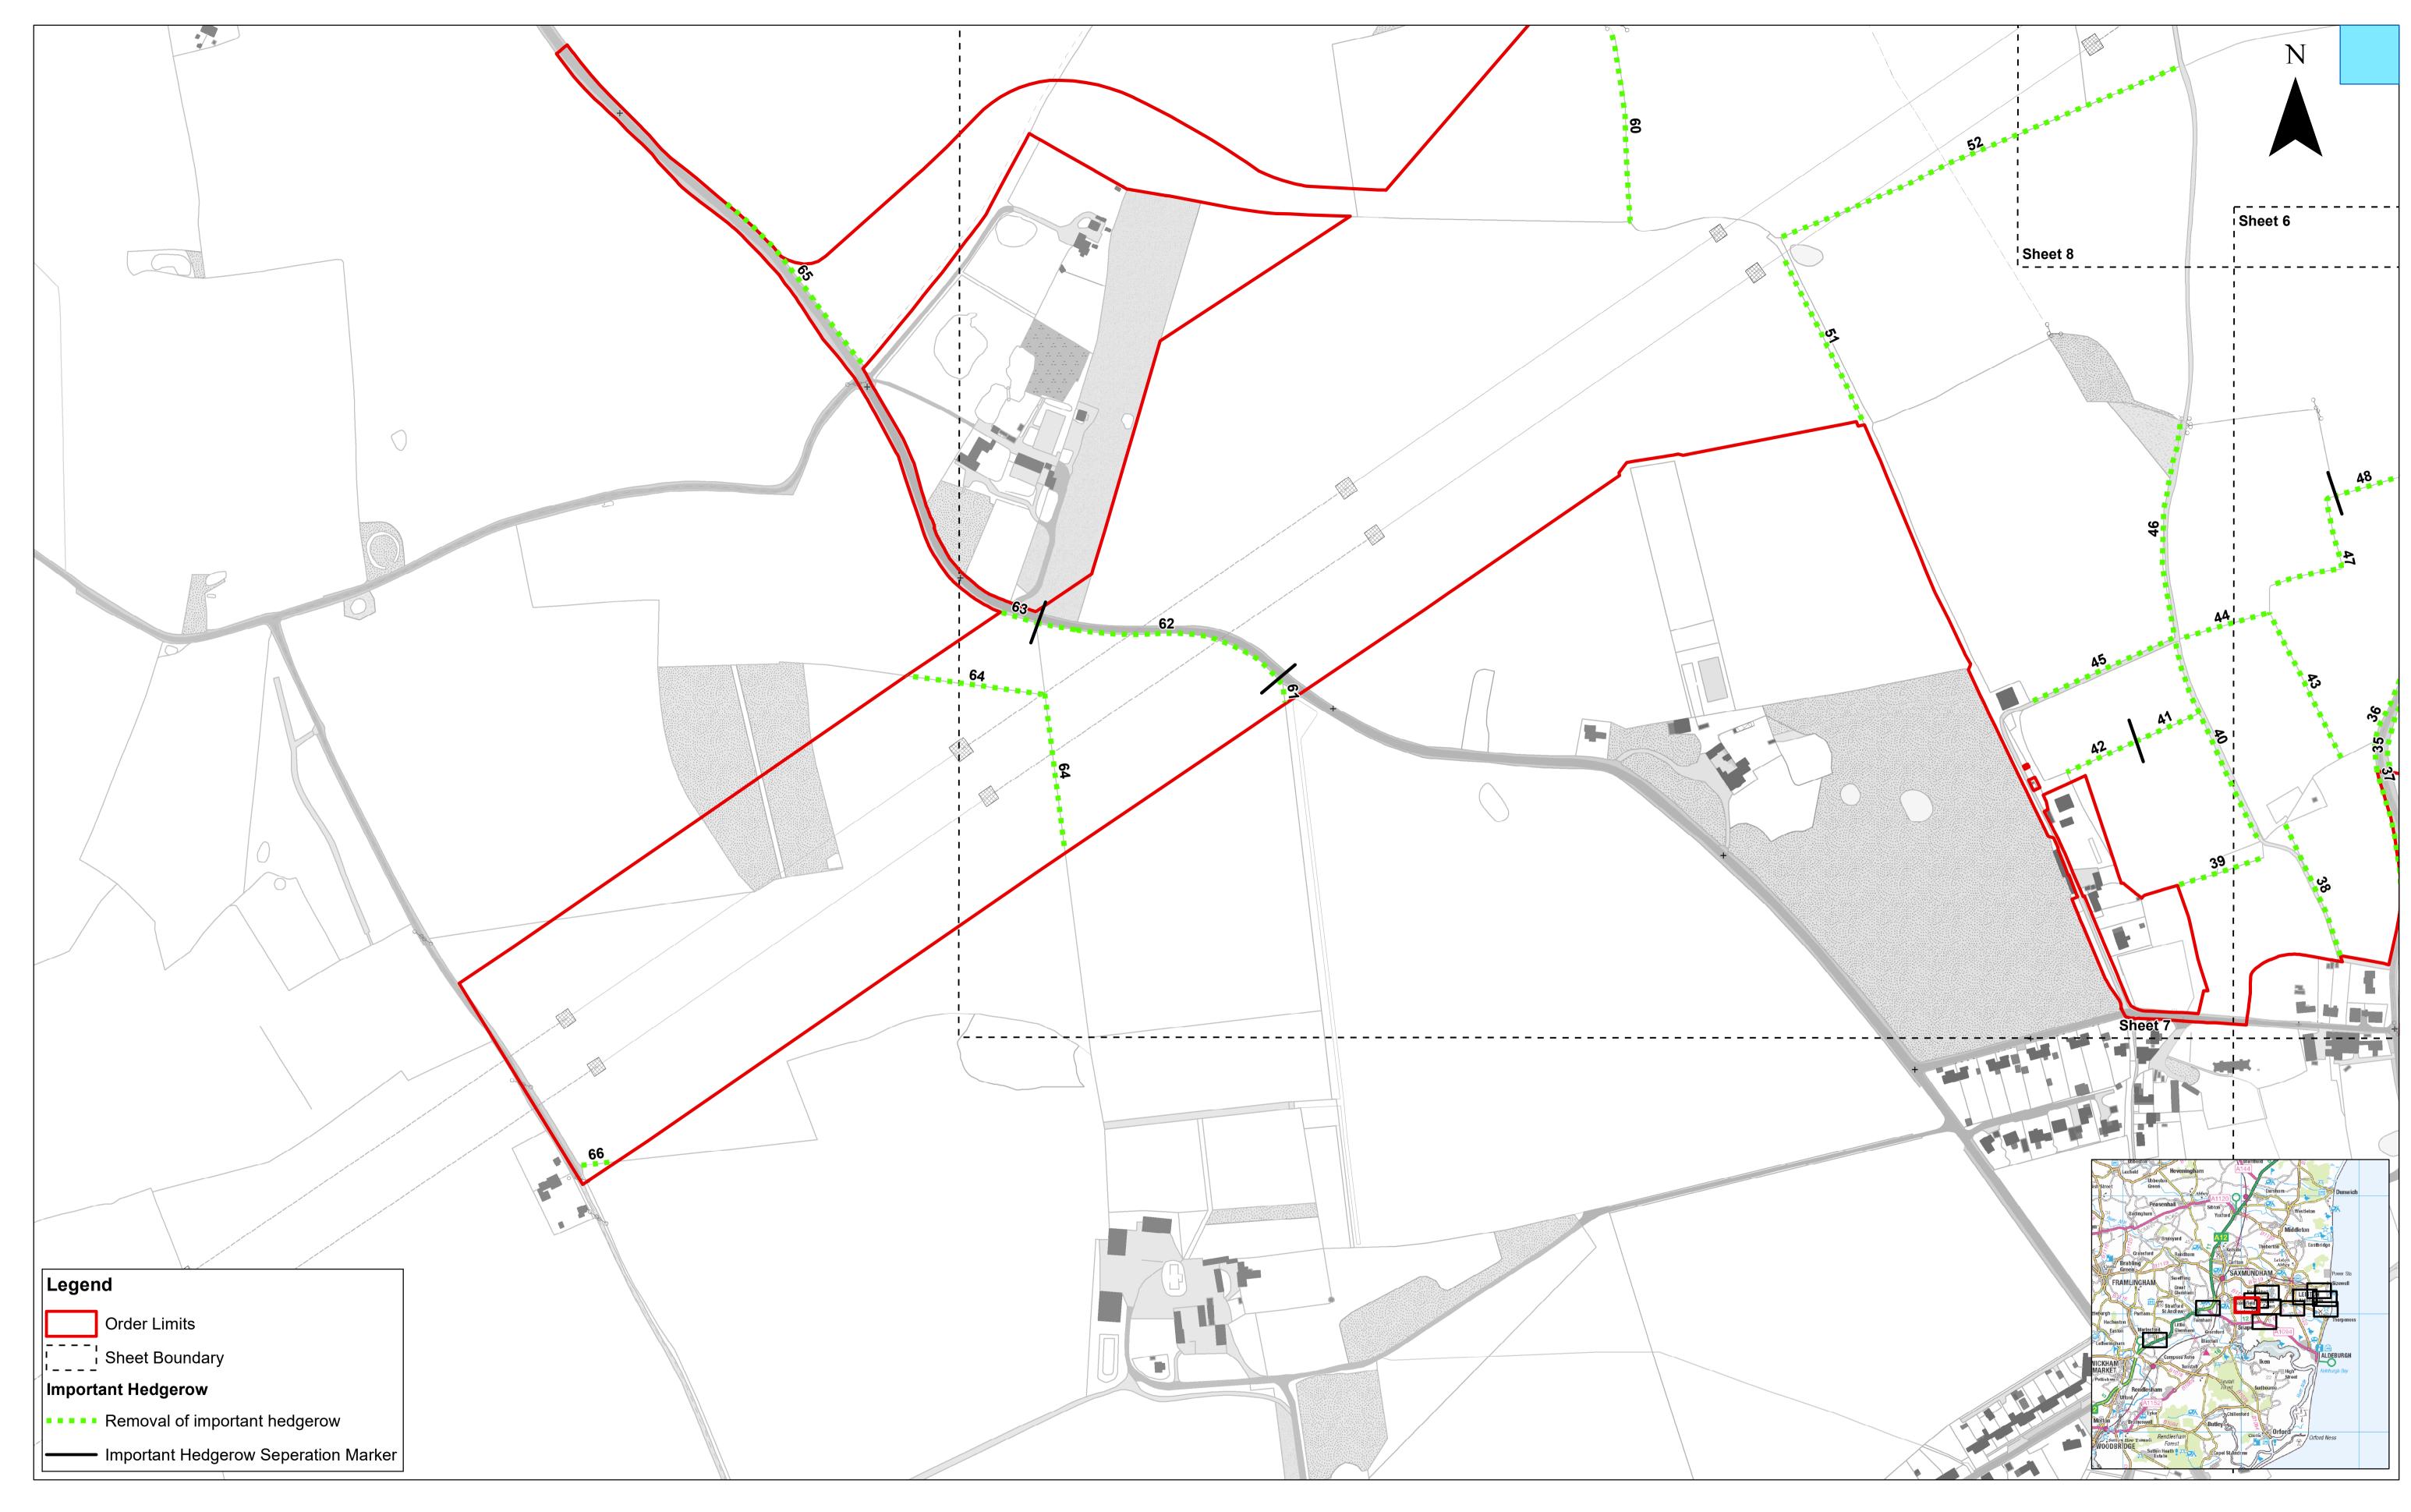

| East Anglia TWO Offshore Wind Farm |  |
|------------------------------------|--|
|------------------------------------|--|

Important Hedgerows and Tree Preservation Order Plan Sheet Number: Sheet 8 of 12

| _        |               |                  |  |  |  |
|----------|---------------|------------------|--|--|--|
| Drg No   | EA2-DEV-DR    | G-IBR-000693     |  |  |  |
| Rev      | 8             | British National |  |  |  |
| Date     | 16/04/21      | Grid<br>OSGB36   |  |  |  |
| APFP Ref | Doc ref: 2.11 |                  |  |  |  |