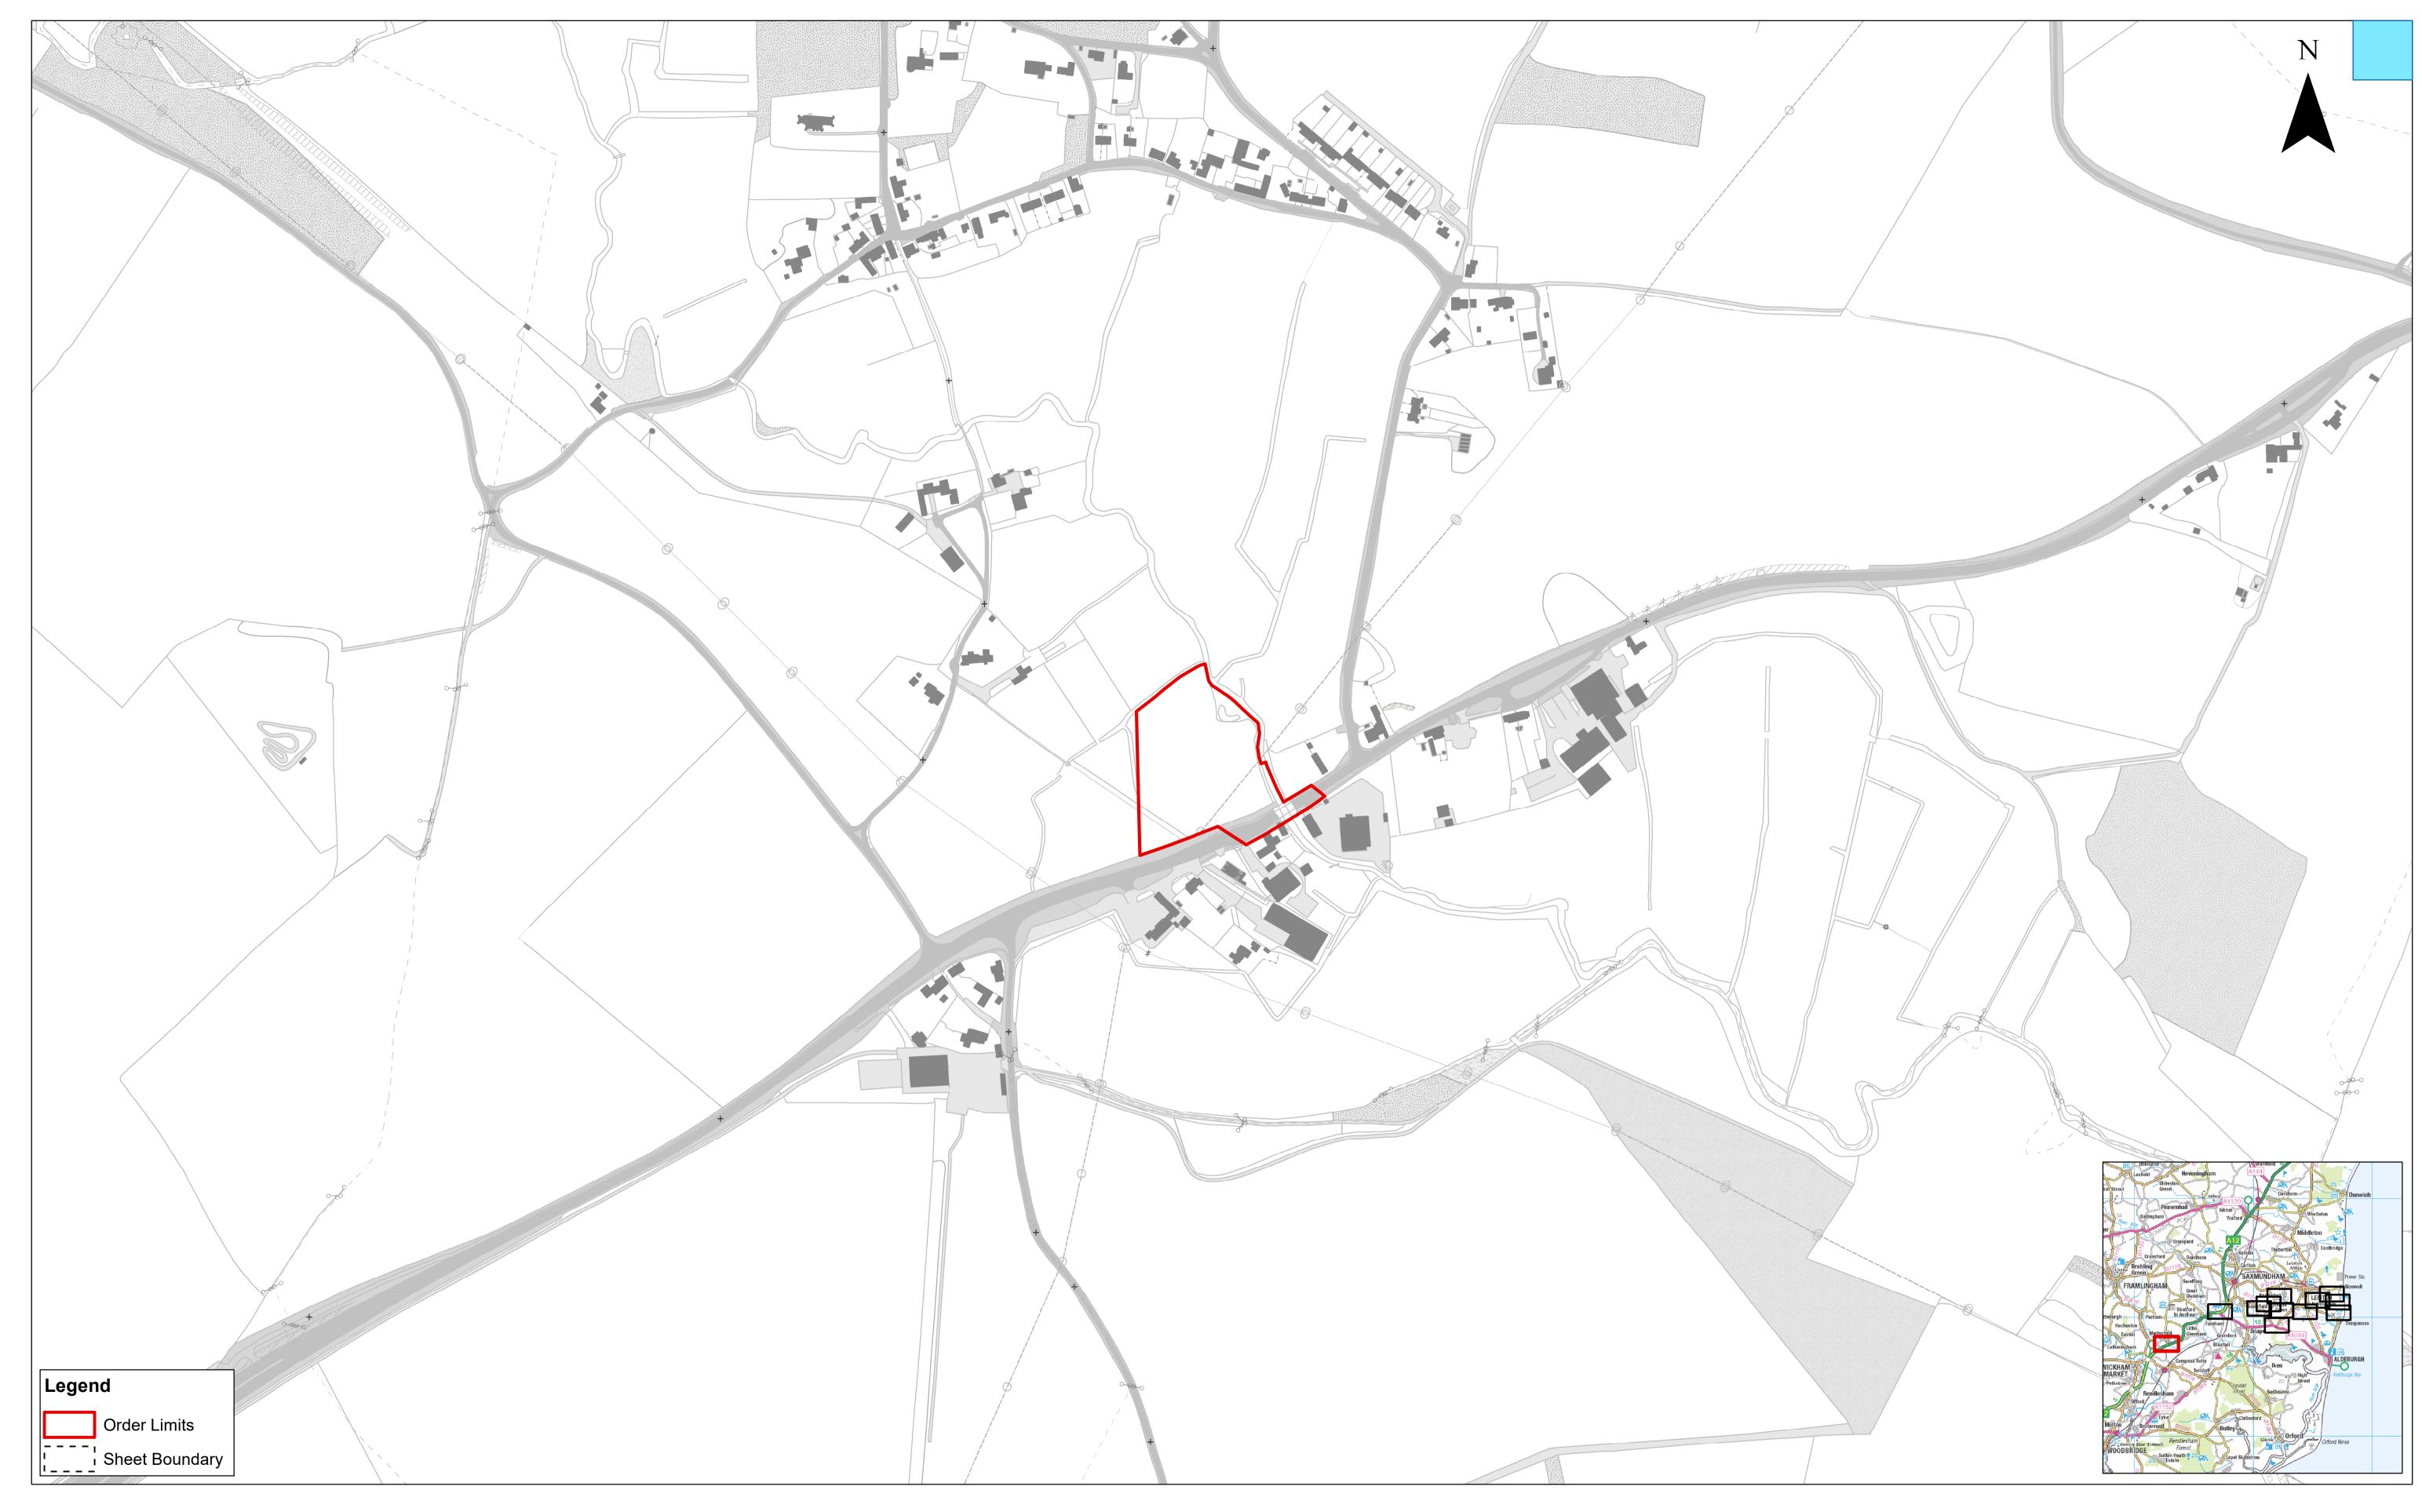

| East Anglia TWO Offshore Wind Farm                   |
|------------------------------------------------------|
| Important Hedgerows and Tree Preservation Order Plan |

Key Plan

|    | Drg No  | EAZ-DEV-DR<br> | G-IBR-000693                       |  |  |
|----|---------|----------------|------------------------------------|--|--|
|    | Rev     | 8              | British National<br>Grid<br>OSGB36 |  |  |
| an | Date    | 16/04/21       |                                    |  |  |
|    | APFP Re | Doc ref: 2.10  |                                    |  |  |