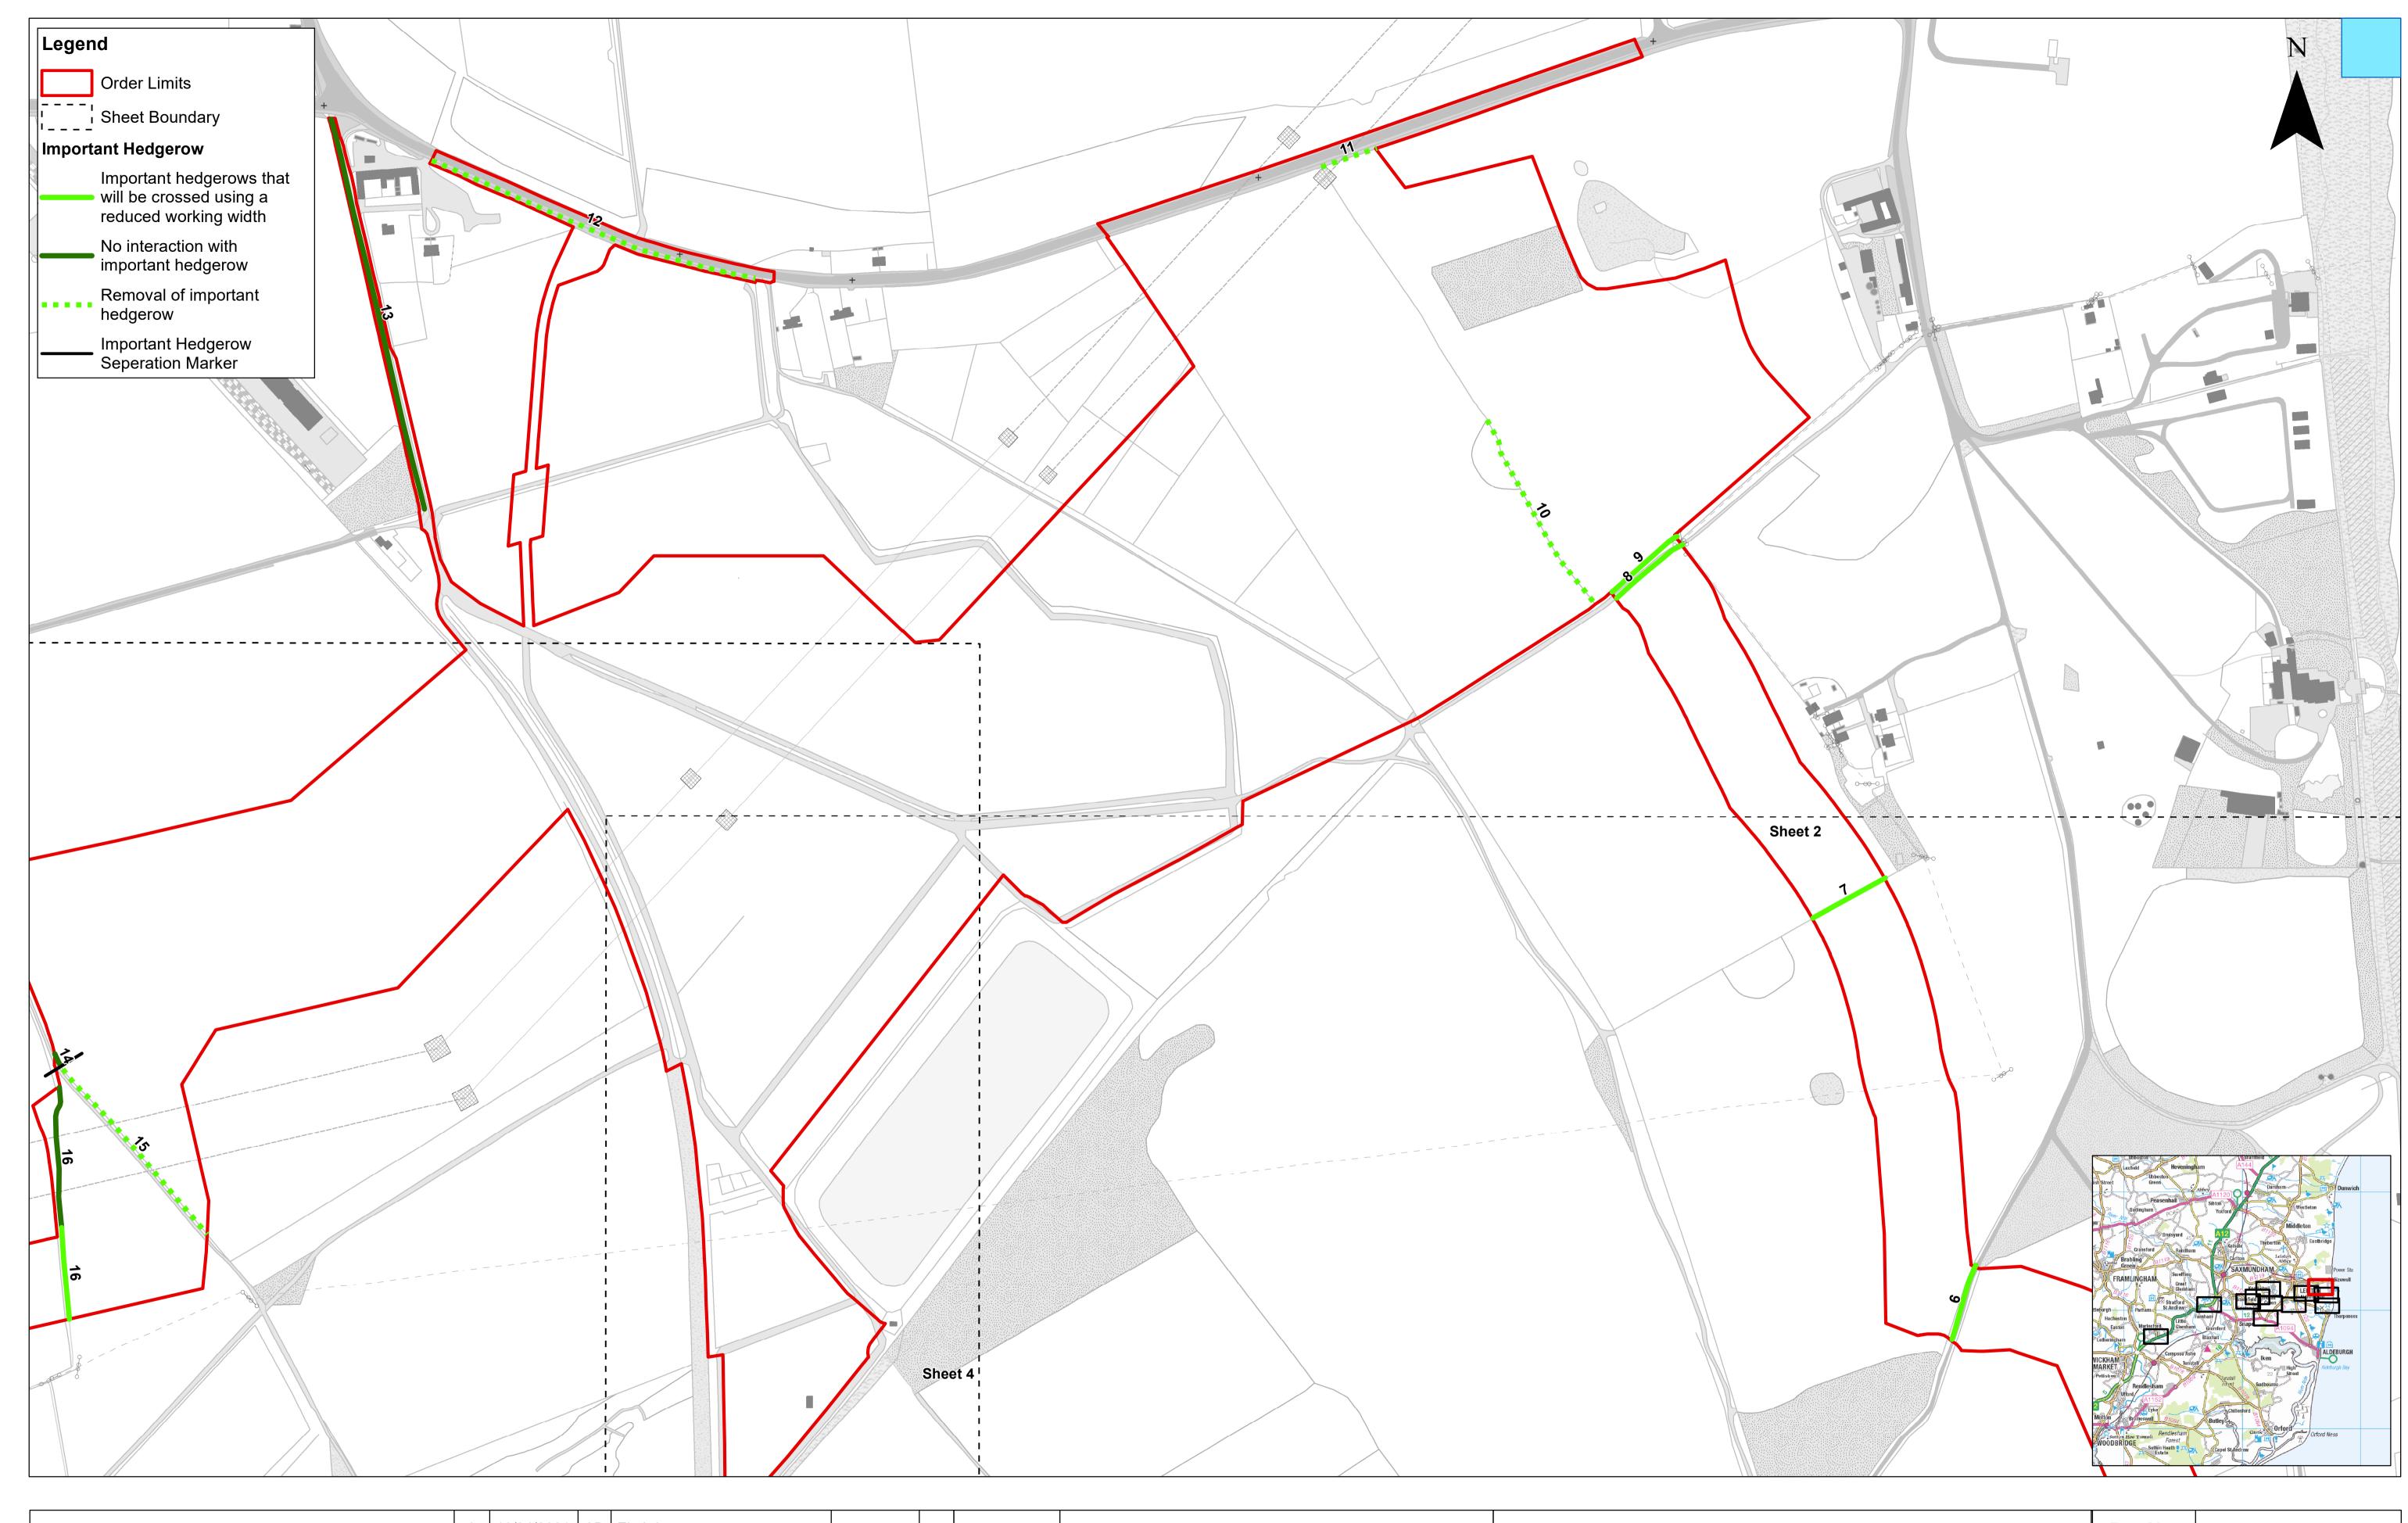

| 8   | 16/04/2021 | AB | Eigth Issue.   |           |    | 1:2,500                                                                                                                                                                                                                                                                                                                                                                                                                                                    |   |    |     | Metres |  |  |
|-----|------------|----|----------------|-----------|----|------------------------------------------------------------------------------------------------------------------------------------------------------------------------------------------------------------------------------------------------------------------------------------------------------------------------------------------------------------------------------------------------------------------------------------------------------------|---|----|-----|--------|--|--|
| 7   | 09/12/2020 | AB | Seventh Issue. | Prepared: | АВ | Scale @ A1                                                                                                                                                                                                                                                                                                                                                                                                                                                 | 0 | 50 | 100 | 200    |  |  |
| 6   | 27/11/2020 | AB | Sixth Issue.   | Checked:  | BD | Source: © Crown copyright and database rights 2021. Ordnance Survey 0100031673.  This map has been produced to the latest known information at the time of issue, and has been produced for your information only.                                                                                                                                                                                                                                         |   |    |     |        |  |  |
| Rev | Date       | Ву | Comment        | Approved: | FM | Please consult with the SPR GIS team to ensure the content is still current before using the information contained on this map.  To the fullest extent permitted by law, we accept no responsibility or liability (whether in contract, tort (including negligence) or otherwise in respect of any errors or omissions in the information contained in the map and shall not be liable for any loss, damage or expense caused by such errors or omissions. |   |    |     |        |  |  |

| East Anglia TWO Offshore Wind Farm | - |
|------------------------------------|---|
|------------------------------------|---|

Important Hedgerows and Tree Preservation Order Plan Sheet Number: Sheet 3 of 12