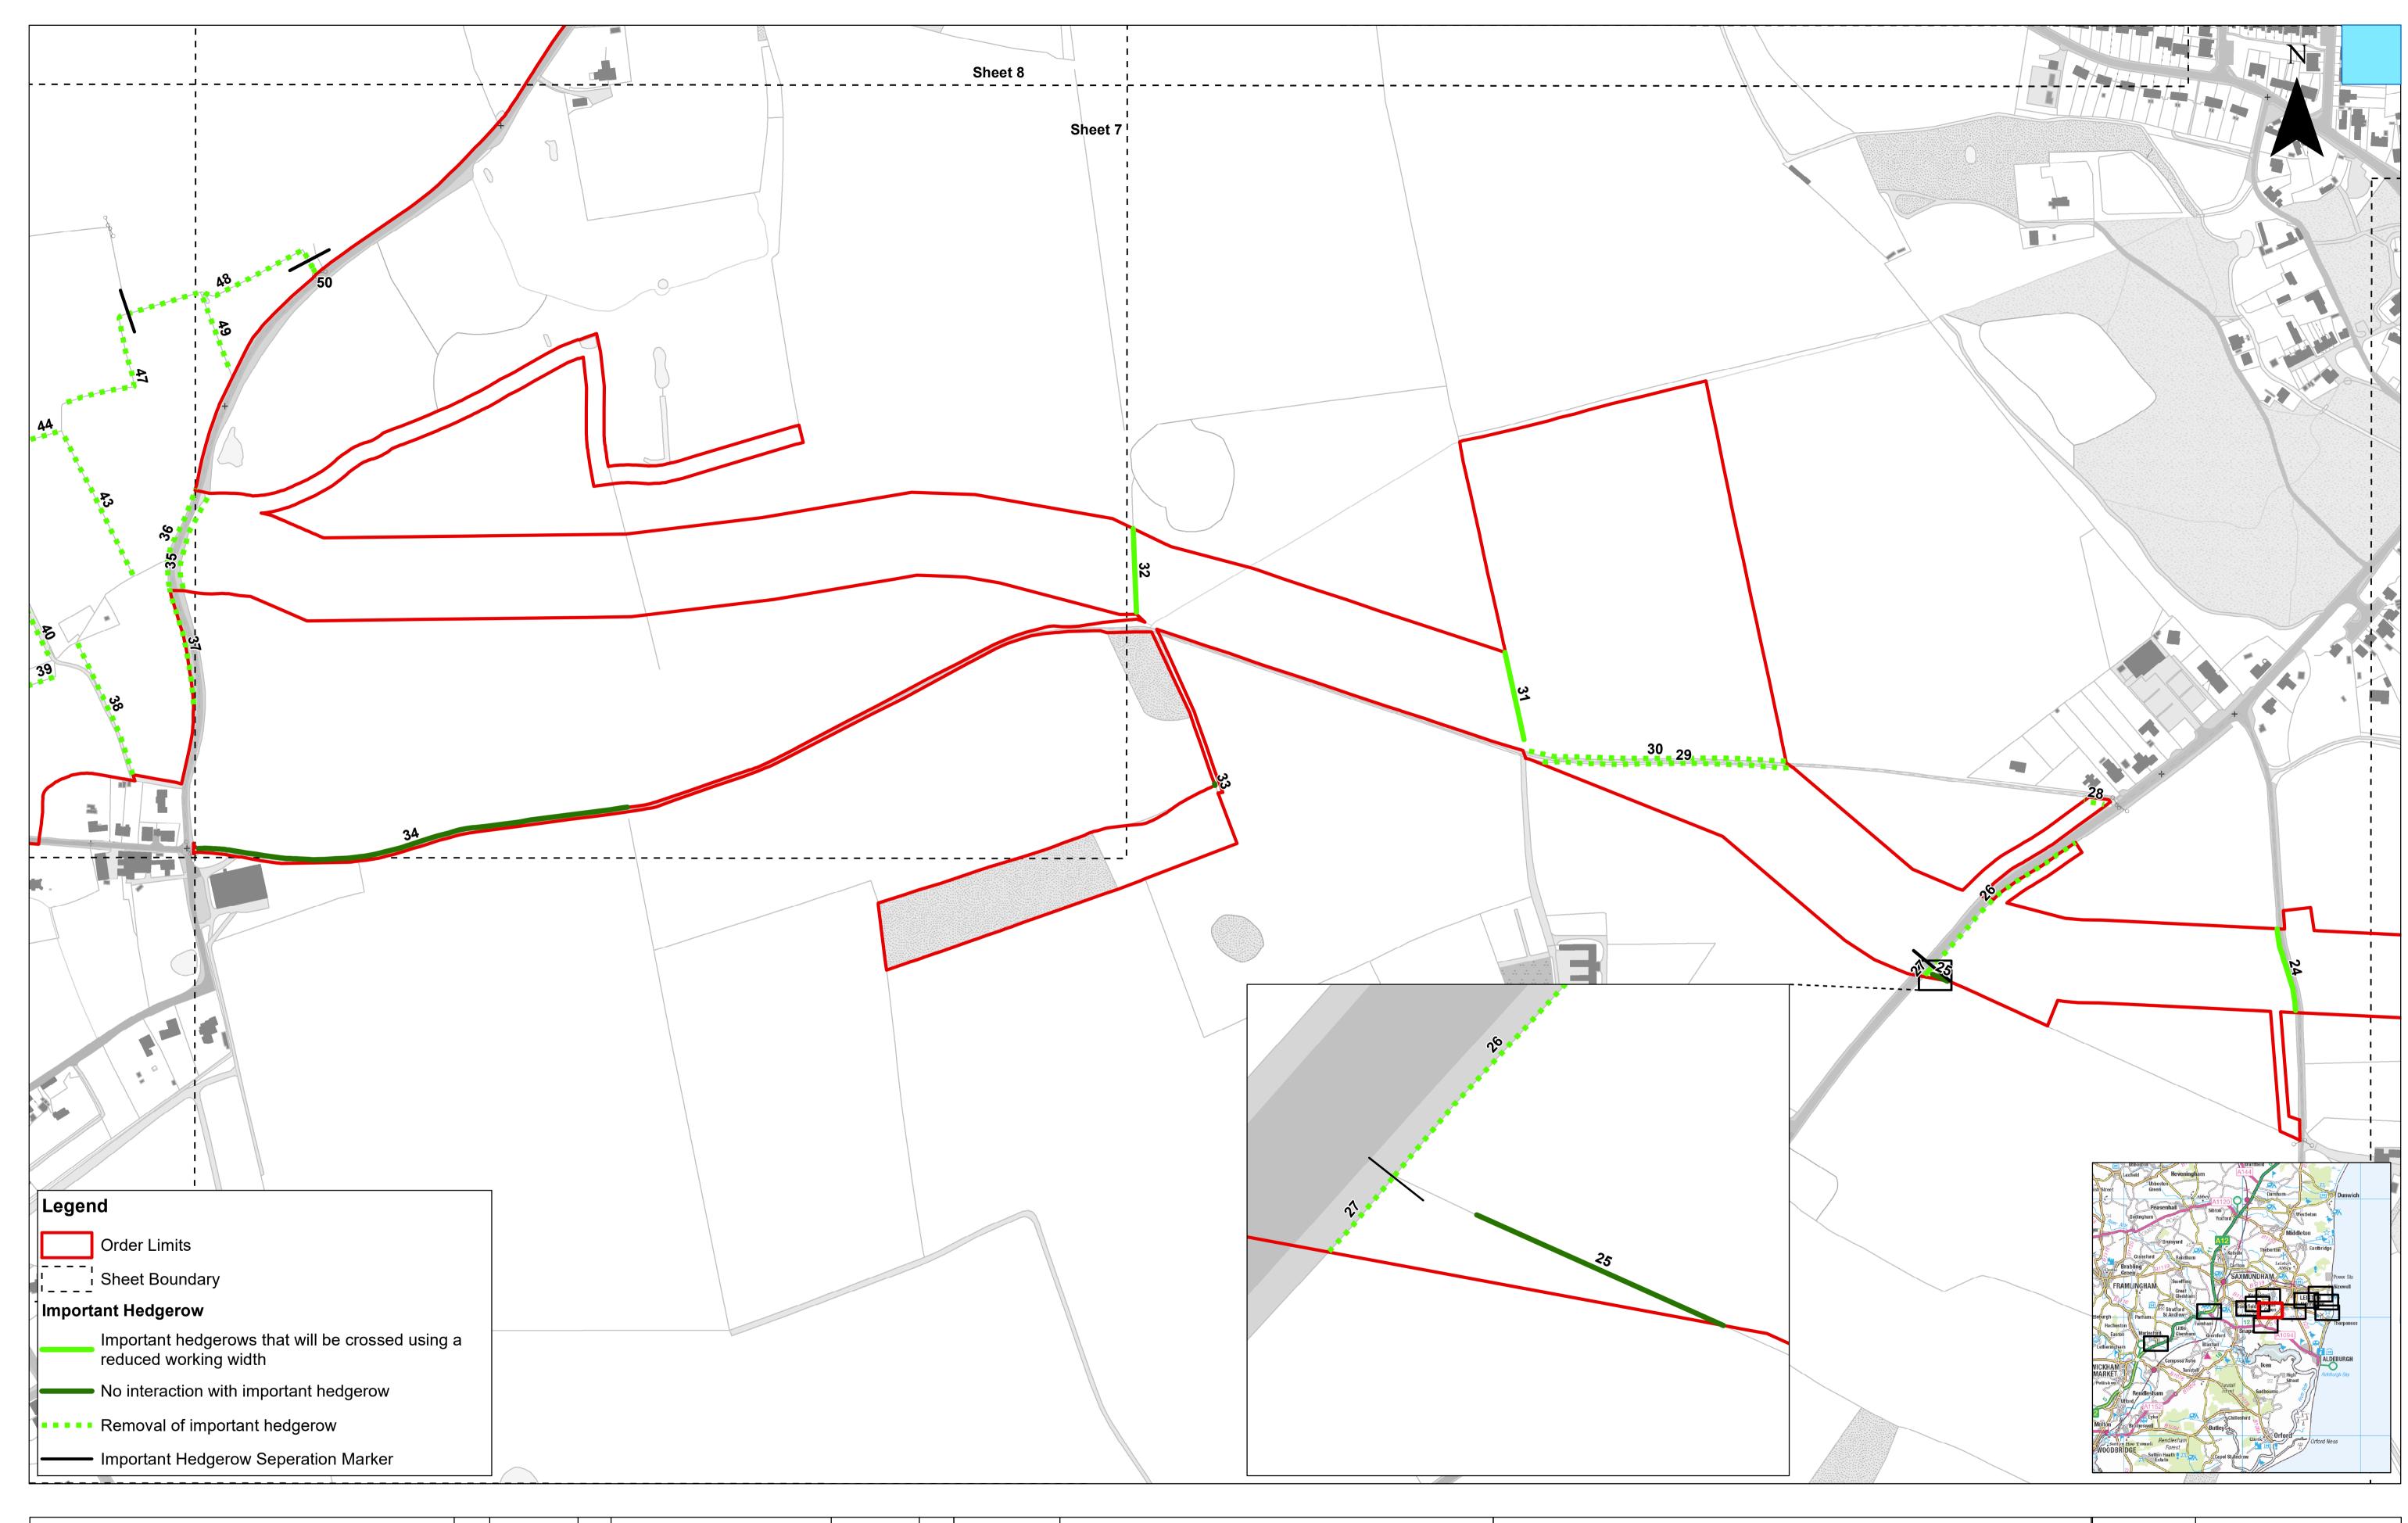

| East Anglia TWO Offshore Wind Farm |  |
|------------------------------------|--|
|                                    |  |

| Important Hedgerows and Tree Preservation Order Plan |
|------------------------------------------------------|
| Sheet Number: Sheet 7 of 12                          |
| Sheet Number. Sheet 7 Of 12                          |

|   | Drg No  | EA2-DEV-DRG-IBR-000693 |                 |  |  |  |  |  |  |
|---|---------|------------------------|-----------------|--|--|--|--|--|--|
|   | Rev     | 8                      | British Nationa |  |  |  |  |  |  |
| n | Date    | 16/04/21               | Grid<br>OSGB36  |  |  |  |  |  |  |
|   | APFP Re | Doc ref: 2.11          |                 |  |  |  |  |  |  |