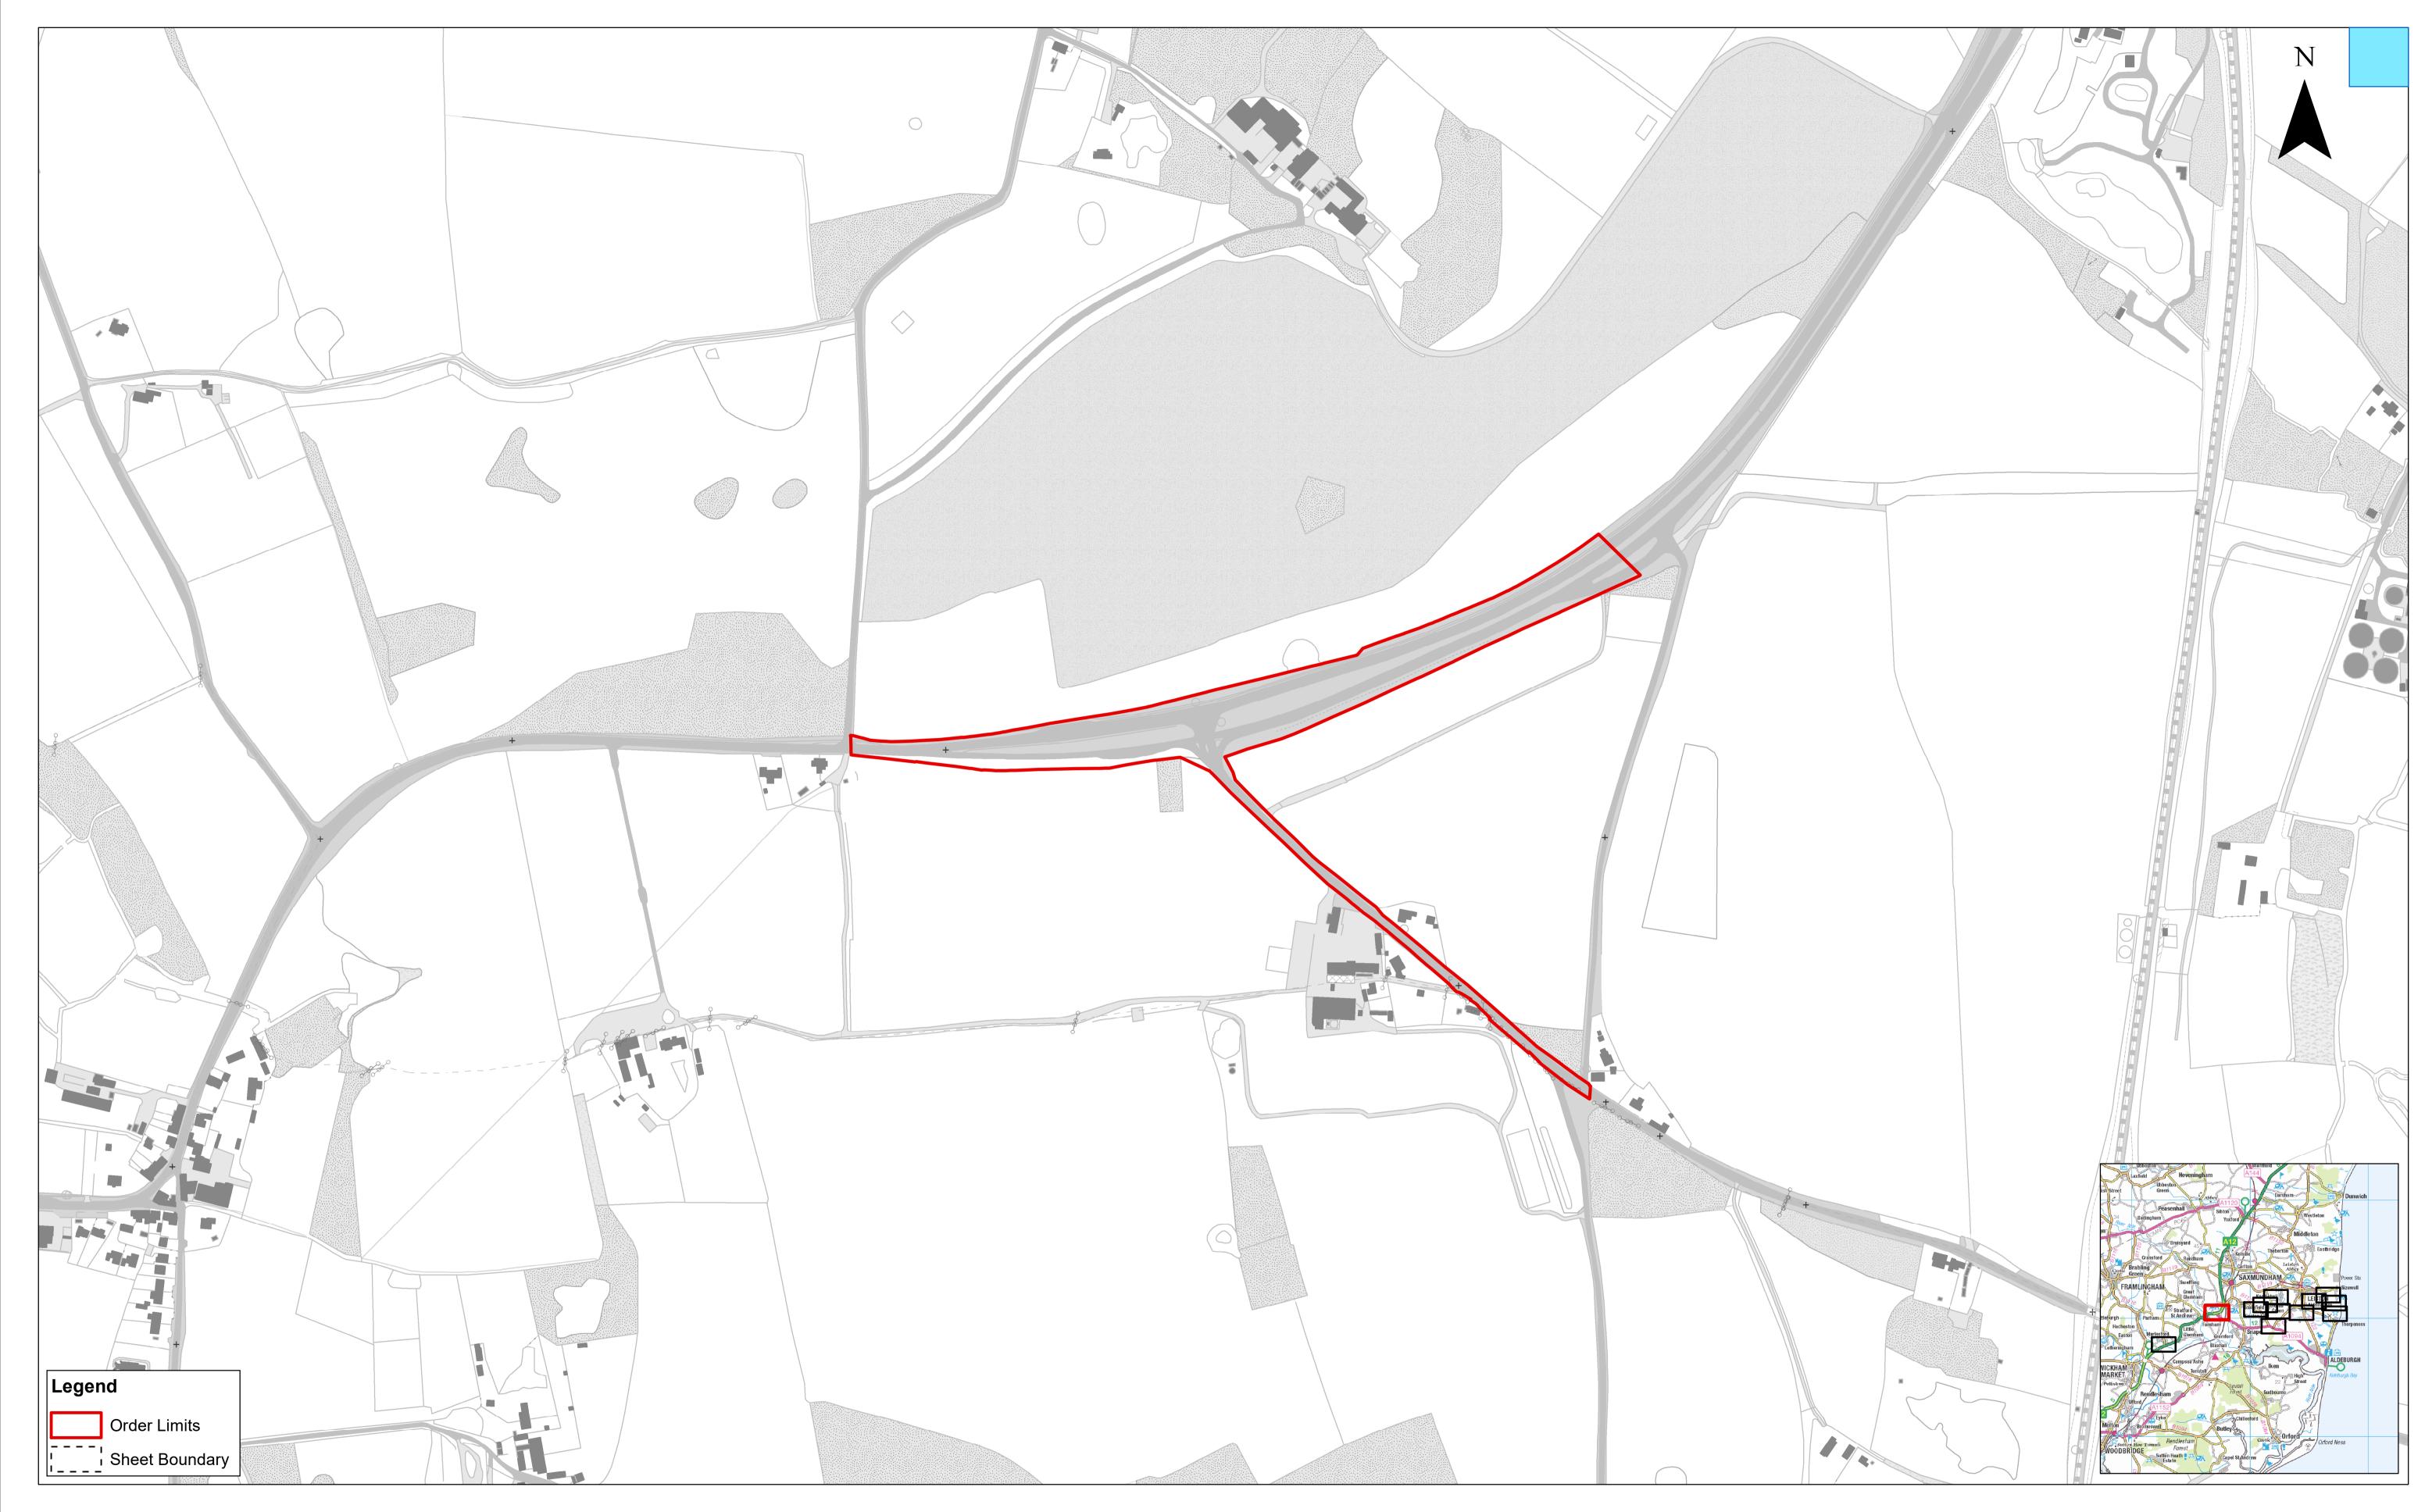

## East Anglia TWO Offshore Wind Farm

Important Hedgerows and Tree Preservation Order Plan Sheet Number: Sheet 10 of 12

| Drg No   | EA2-DEV-DR  | G-IBR-000693     |  |  |
|----------|-------------|------------------|--|--|
| Rev      | 8           | British National |  |  |
| Date     | 16/04/21    | Grid<br>OSGB36   |  |  |
| APFP Ref | f: 5(2) (o) | Doc ref: 2.11    |  |  |

| 8   | 16/04/2021 | AB | Eigth Issue.   |           |    | 1:2,500                                                                                                                                                                                                                                                                                                                                                                                                                                                                                |   |    |     | Metres |  |  |
|-----|------------|----|----------------|-----------|----|----------------------------------------------------------------------------------------------------------------------------------------------------------------------------------------------------------------------------------------------------------------------------------------------------------------------------------------------------------------------------------------------------------------------------------------------------------------------------------------|---|----|-----|--------|--|--|
| 7   | 09/12/2020 | AB | Seventh Issue. | Prepared: | АВ | Scale @ A1                                                                                                                                                                                                                                                                                                                                                                                                                                                                             | 0 | 50 | 100 | 200    |  |  |
| 6   | 27/11/2020 | AB | Sixth Issue.   | Checked:  | BD | Source: © Crown copyright and database rights 2021. Ordnance Survey 0100031673.  This map has been produced to the latest known information at the time of issue, and has been produced for your information only.                                                                                                                                                                                                                                                                     |   |    |     |        |  |  |
| Rev | Date       | Ву | Comment        | Approved: | FM | <ul> <li>Please consult with the SPR GIS team to ensure the content is still current before using the information contained on this map.</li> <li>To the fullest extent permitted by law, we accept no responsibility or liability (whether in contract, tort (including negligence) or otherwise in respect of any errors or omissions in the information contained in the map and shall not be liable for any loss, damage or expense caused by such errors or omissions.</li> </ul> |   |    |     |        |  |  |