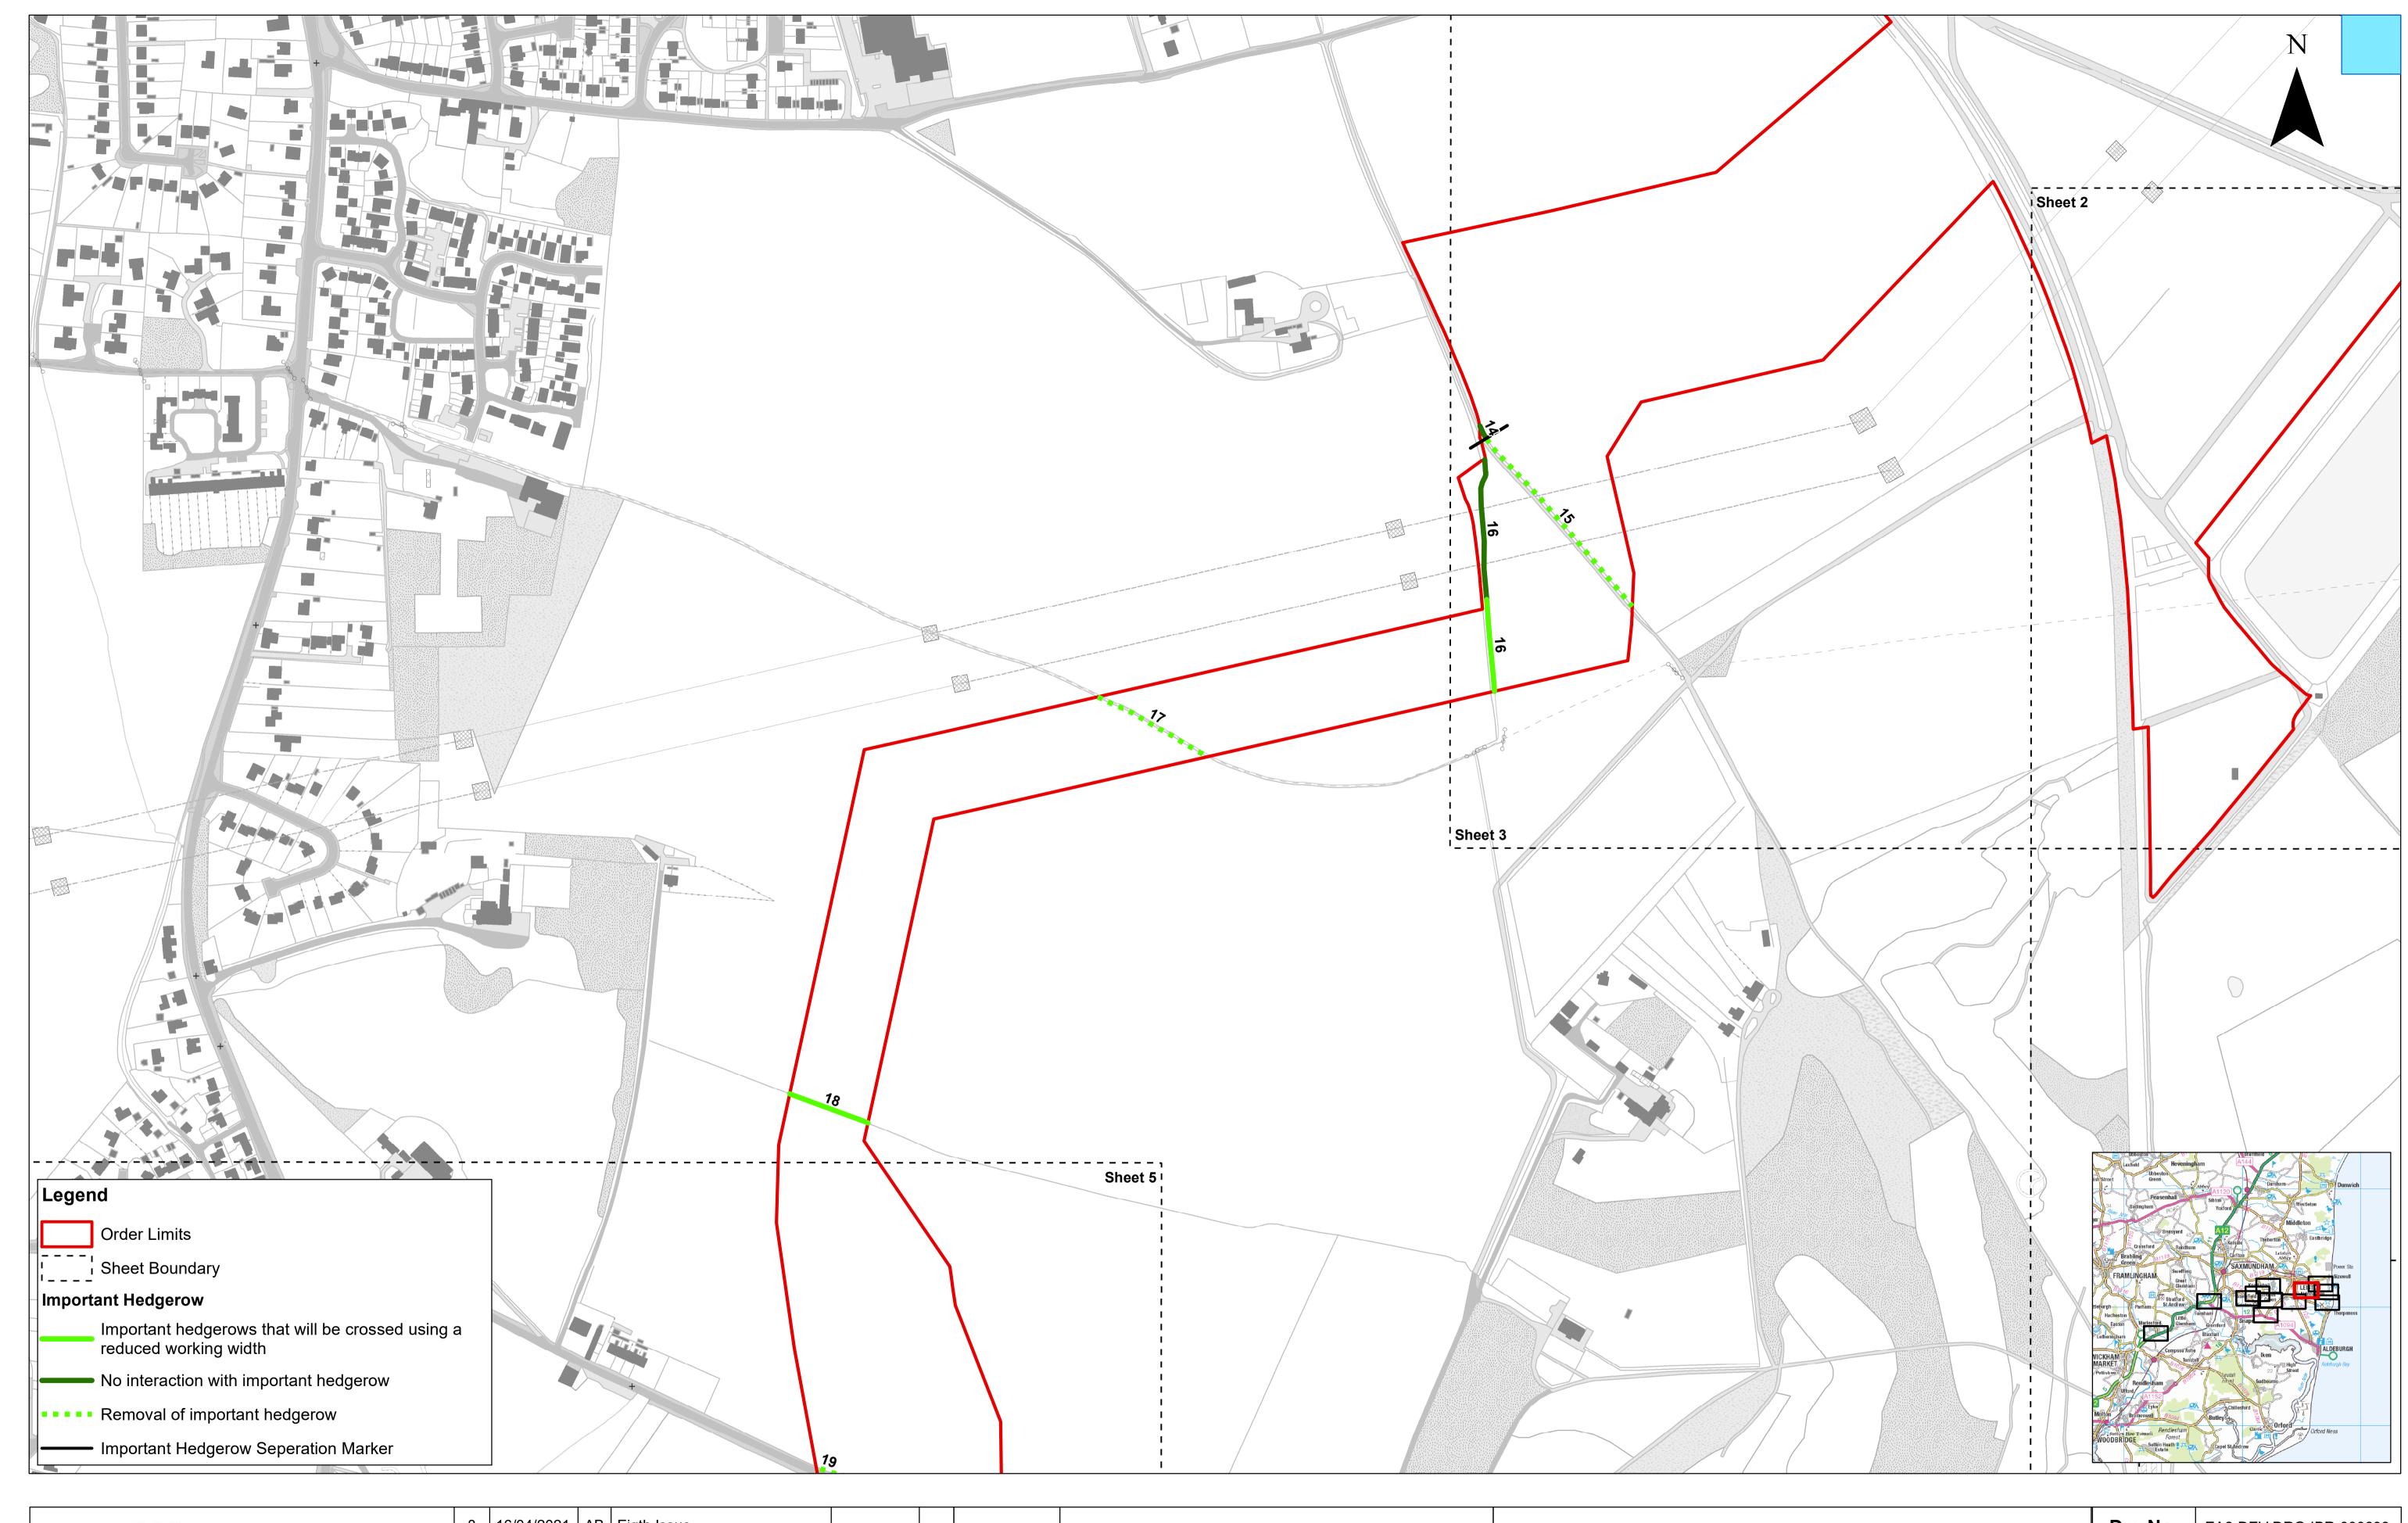

| East Anglia TWO Offshore Wind Farm | - |
|------------------------------------|---|
|------------------------------------|---|

Important Hedgerows and Tree Preservation Order Plan Sheet Number: Sheet 3 of 12

|   | Drg No  | EA2-DEV-DR    | RG-IBR-000693                     |  |  |
|---|---------|---------------|-----------------------------------|--|--|
|   | Rev     | 8             | British Nationa<br>Grid<br>OSGB36 |  |  |
| n | Date    | 16/04/21      |                                   |  |  |
|   | APFP Re | Doc ref: 2.11 |                                   |  |  |