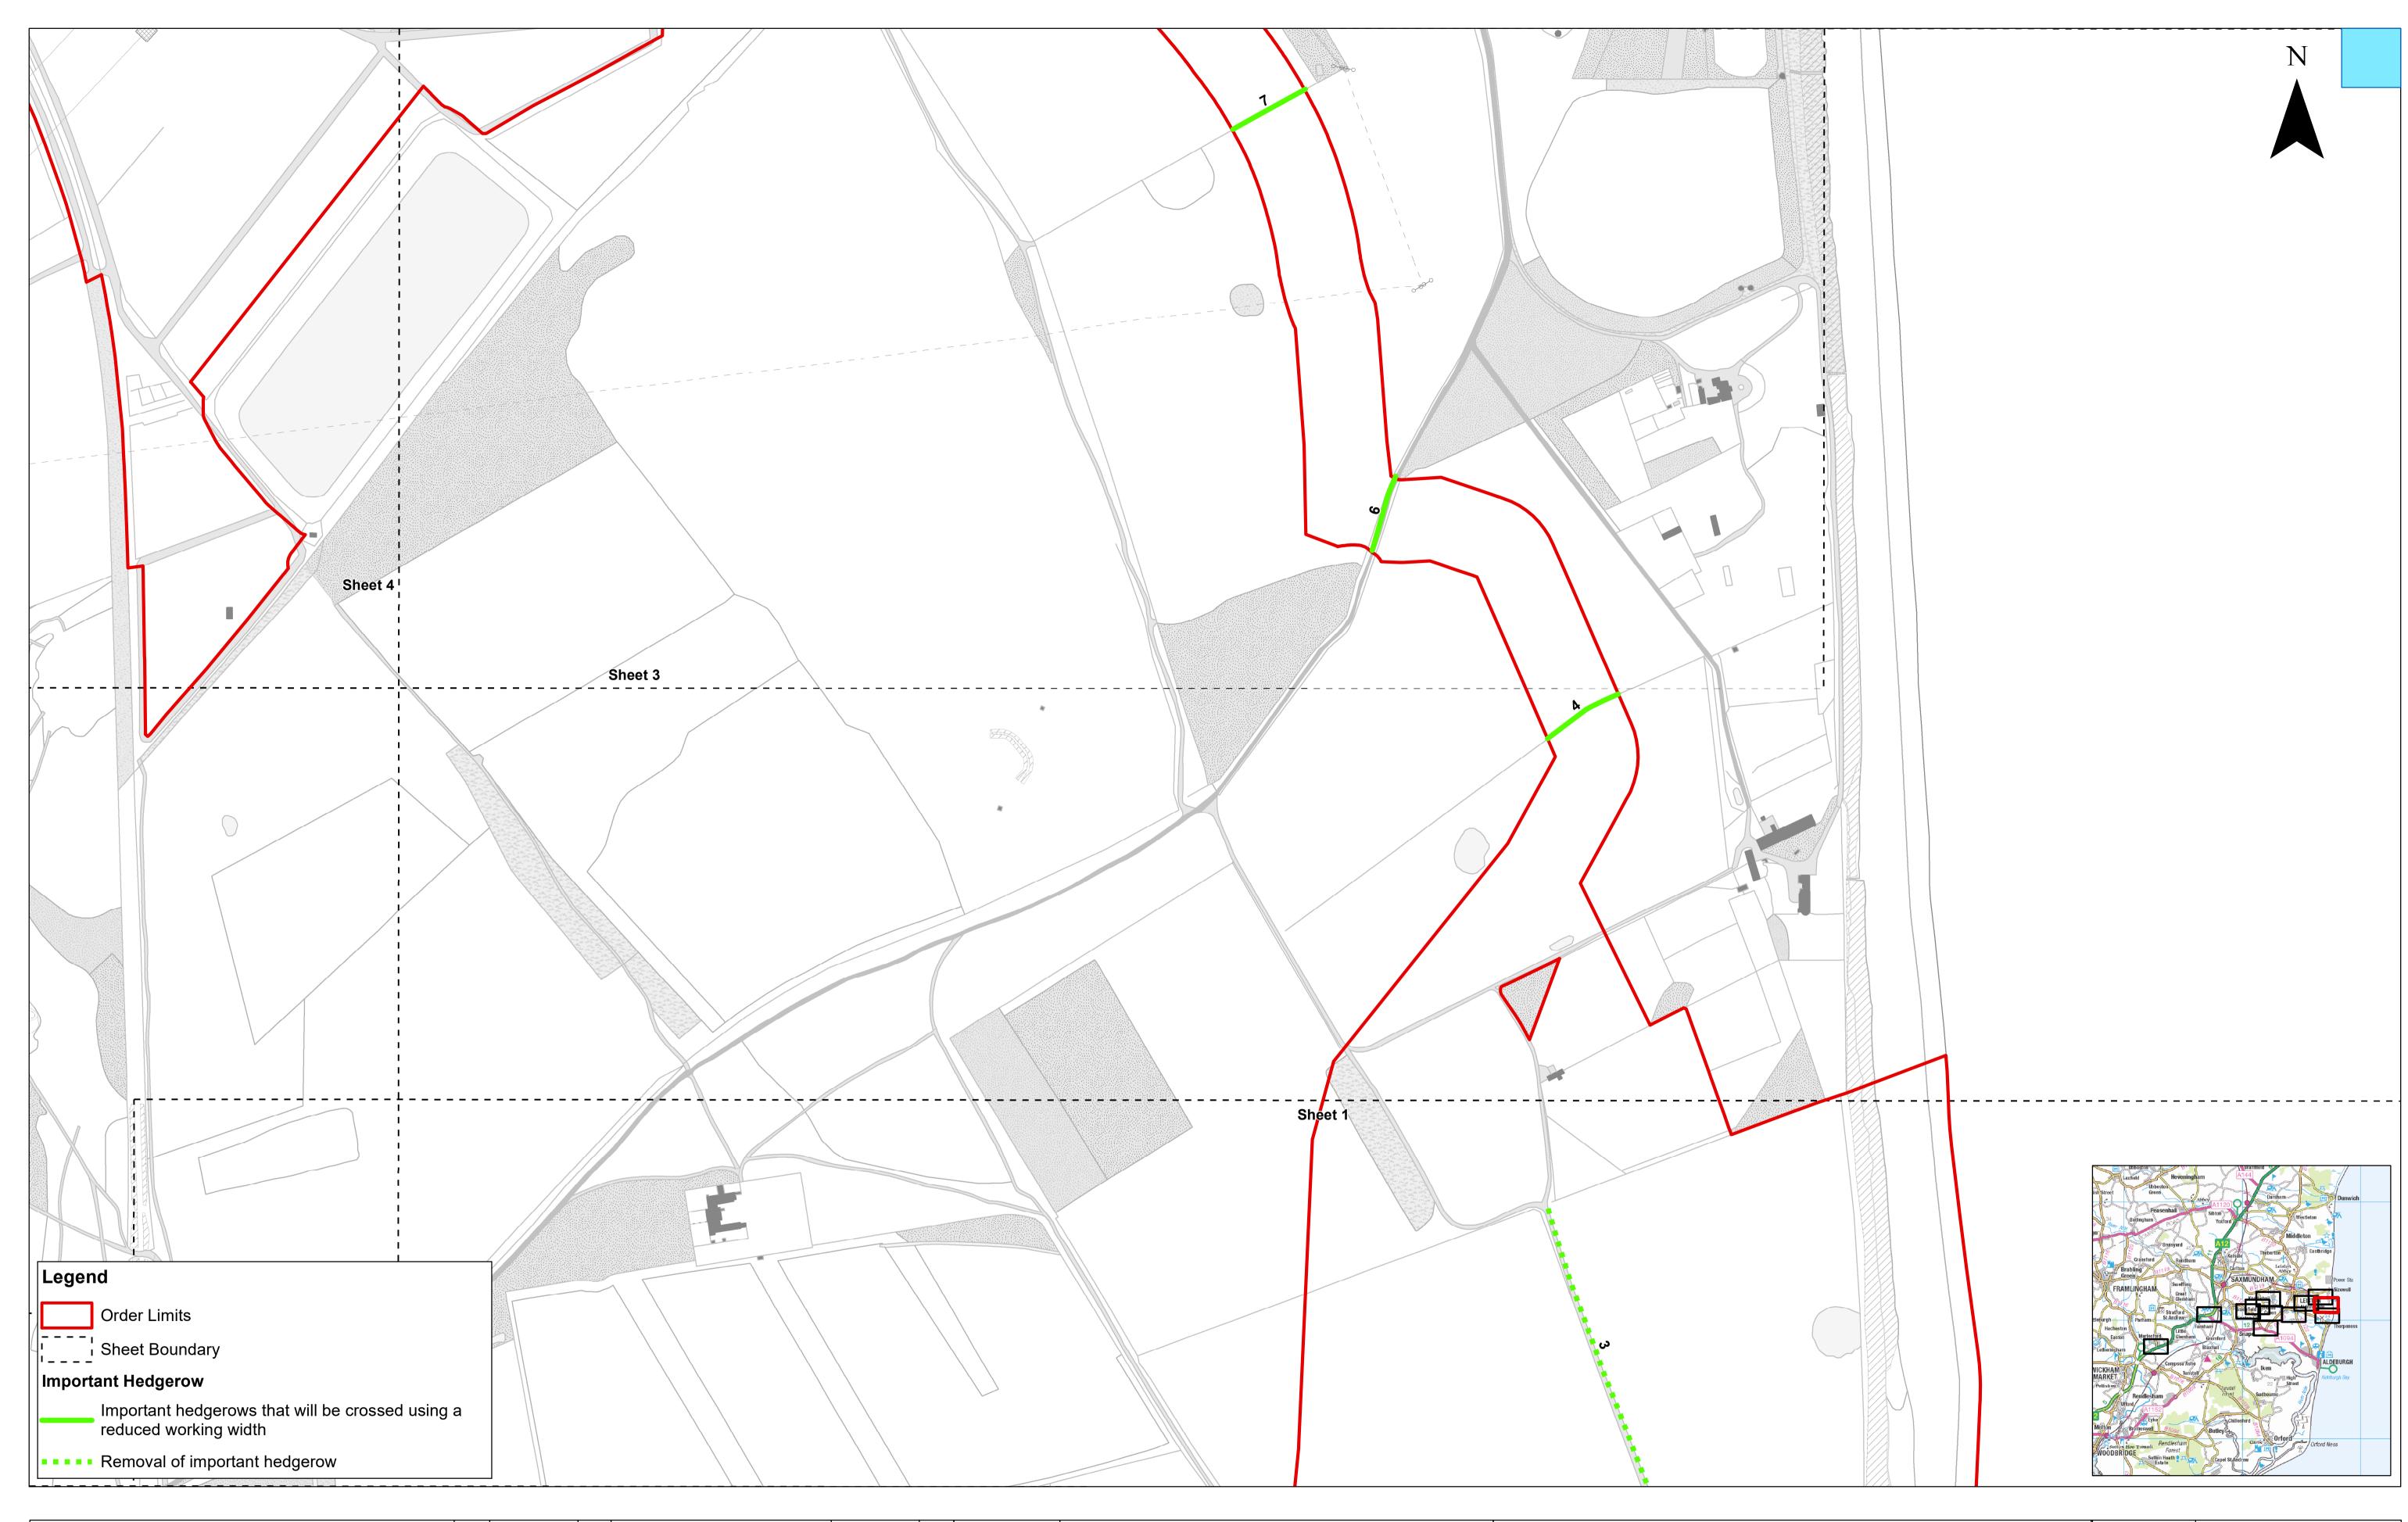

| 8   | 16/04/2021 | AB | Eigth Issue.   |           |    | 1:2,500                                                                                                                                                                                                                                                                                                                                            |             |                       |                         | Metres                                                                                                                                          |  |  |
|-----|------------|----|----------------|-----------|----|----------------------------------------------------------------------------------------------------------------------------------------------------------------------------------------------------------------------------------------------------------------------------------------------------------------------------------------------------|-------------|-----------------------|-------------------------|-------------------------------------------------------------------------------------------------------------------------------------------------|--|--|
| 7   | 09/12/2020 | AB | Seventh Issue. | Prepared: | АВ | Scale @ A1                                                                                                                                                                                                                                                                                                                                         | 0           | 50                    | 100                     | 200                                                                                                                                             |  |  |
| 6   | 27/11/2020 | AB | Sixth Issue.   | Checked:  | BD | Source: © Crown copyright and database rights 2021. Ordnance Survey 0100031673.  This map has been produced to the latest known information at the time of issue, and has been produced for your information only. Please consult with the SPR GIS team to ensure the content is still current before using the information contained on this map. |             |                       |                         |                                                                                                                                                 |  |  |
| Rev | Date       | Ву | Comment        | Approved: | FM | To the fullest extent permitted by                                                                                                                                                                                                                                                                                                                 | / law, we a | accept no responsibil | ity or liability (wheth | ter in contract, tort (including negligence) or otherwise in respect of any for any loss, damage or expense caused by such errors or omissions. |  |  |

Important Hedgerows and Tree Preservation Order Plan
Sheet Number: Sheet 2 of 12

|   | Drg No  | EA2-DEV-DR    | RG-IBR-000693                     |  |  |
|---|---------|---------------|-----------------------------------|--|--|
|   | Rev     | 8             | British Nationa<br>Grid<br>OSGB36 |  |  |
| n | Date    | 16/04/21      |                                   |  |  |
|   | APFP Re | Doc ref: 2.11 |                                   |  |  |