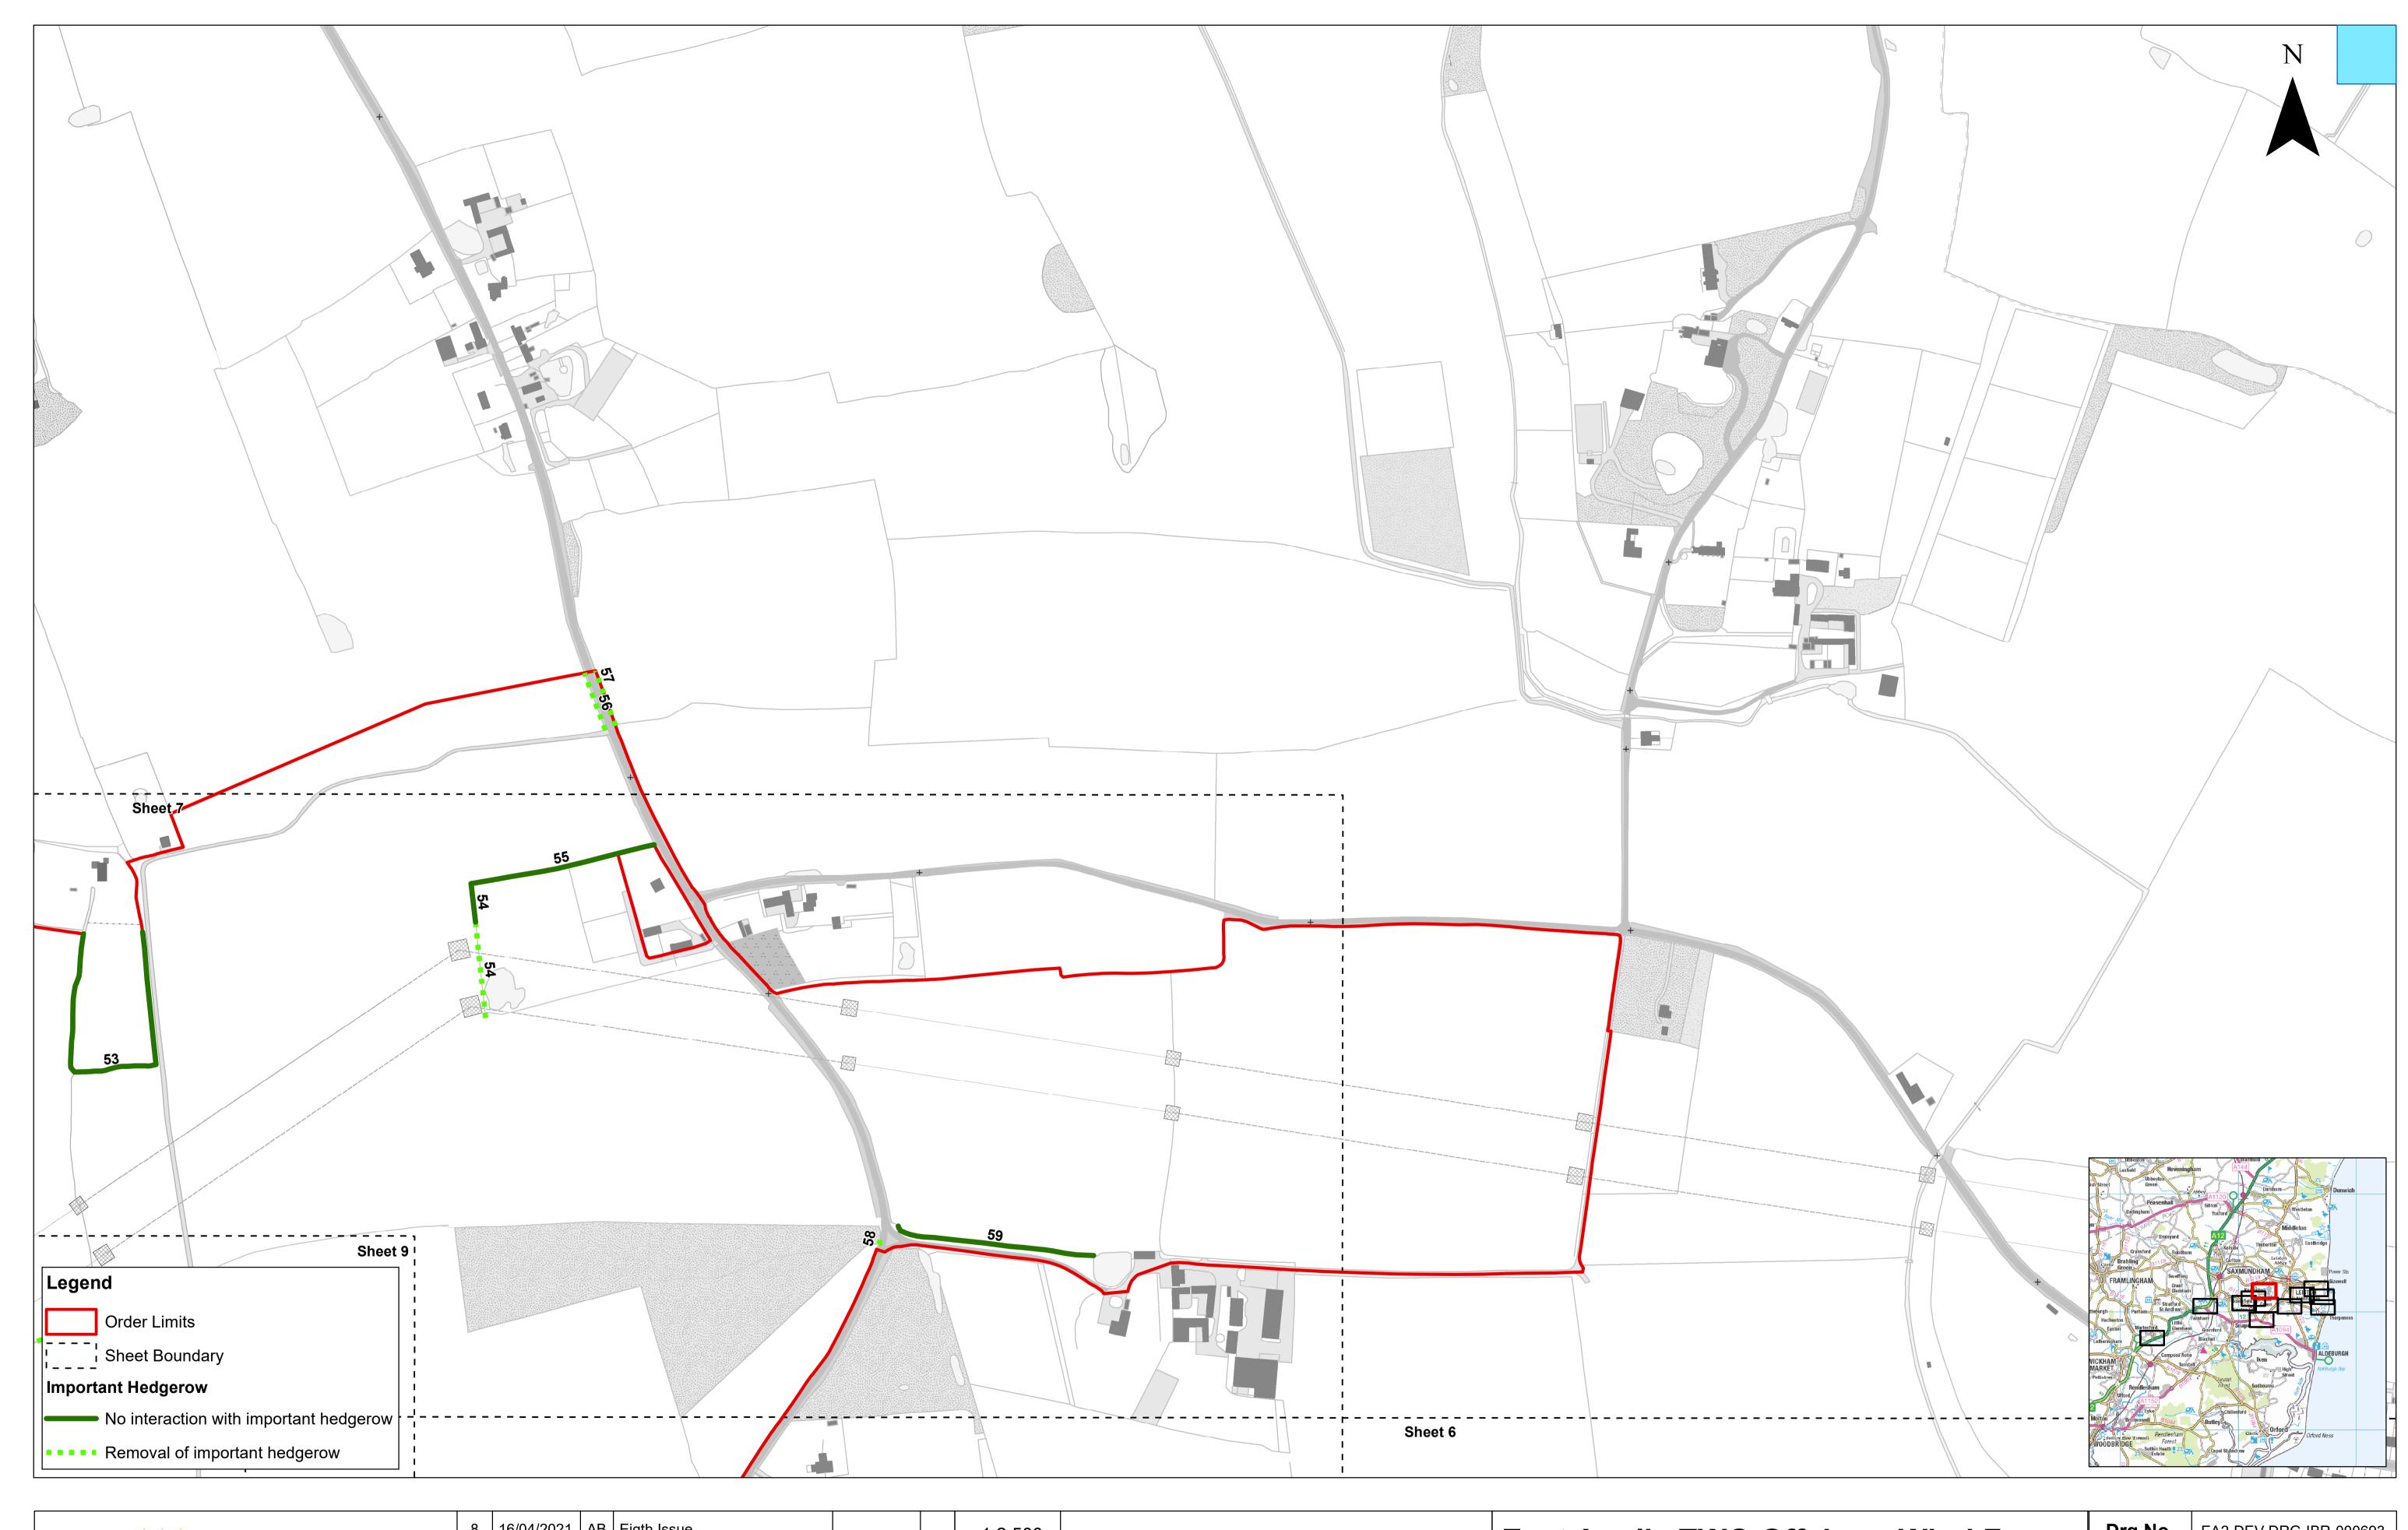

| East Anglia TWO Offshore Wind Farm |  |
|------------------------------------|--|
|                                    |  |

| Important Hedgerows and Tree Preservation Order Plan |
|------------------------------------------------------|
| Sheet Number: Sheet 7 of 12                          |
| Sheet Number. Sheet 7 Of 12                          |

|   | Drg No  | EA2-DEV-DRG-IBR-000693 |                 |  |  |  |  |  |  |
|---|---------|------------------------|-----------------|--|--|--|--|--|--|
|   | Rev     | 8                      | British Nationa |  |  |  |  |  |  |
| n | Date    | 16/04/21               | Grid<br>OSGB36  |  |  |  |  |  |  |
|   | APFP Re | Doc ref: 2.11          |                 |  |  |  |  |  |  |