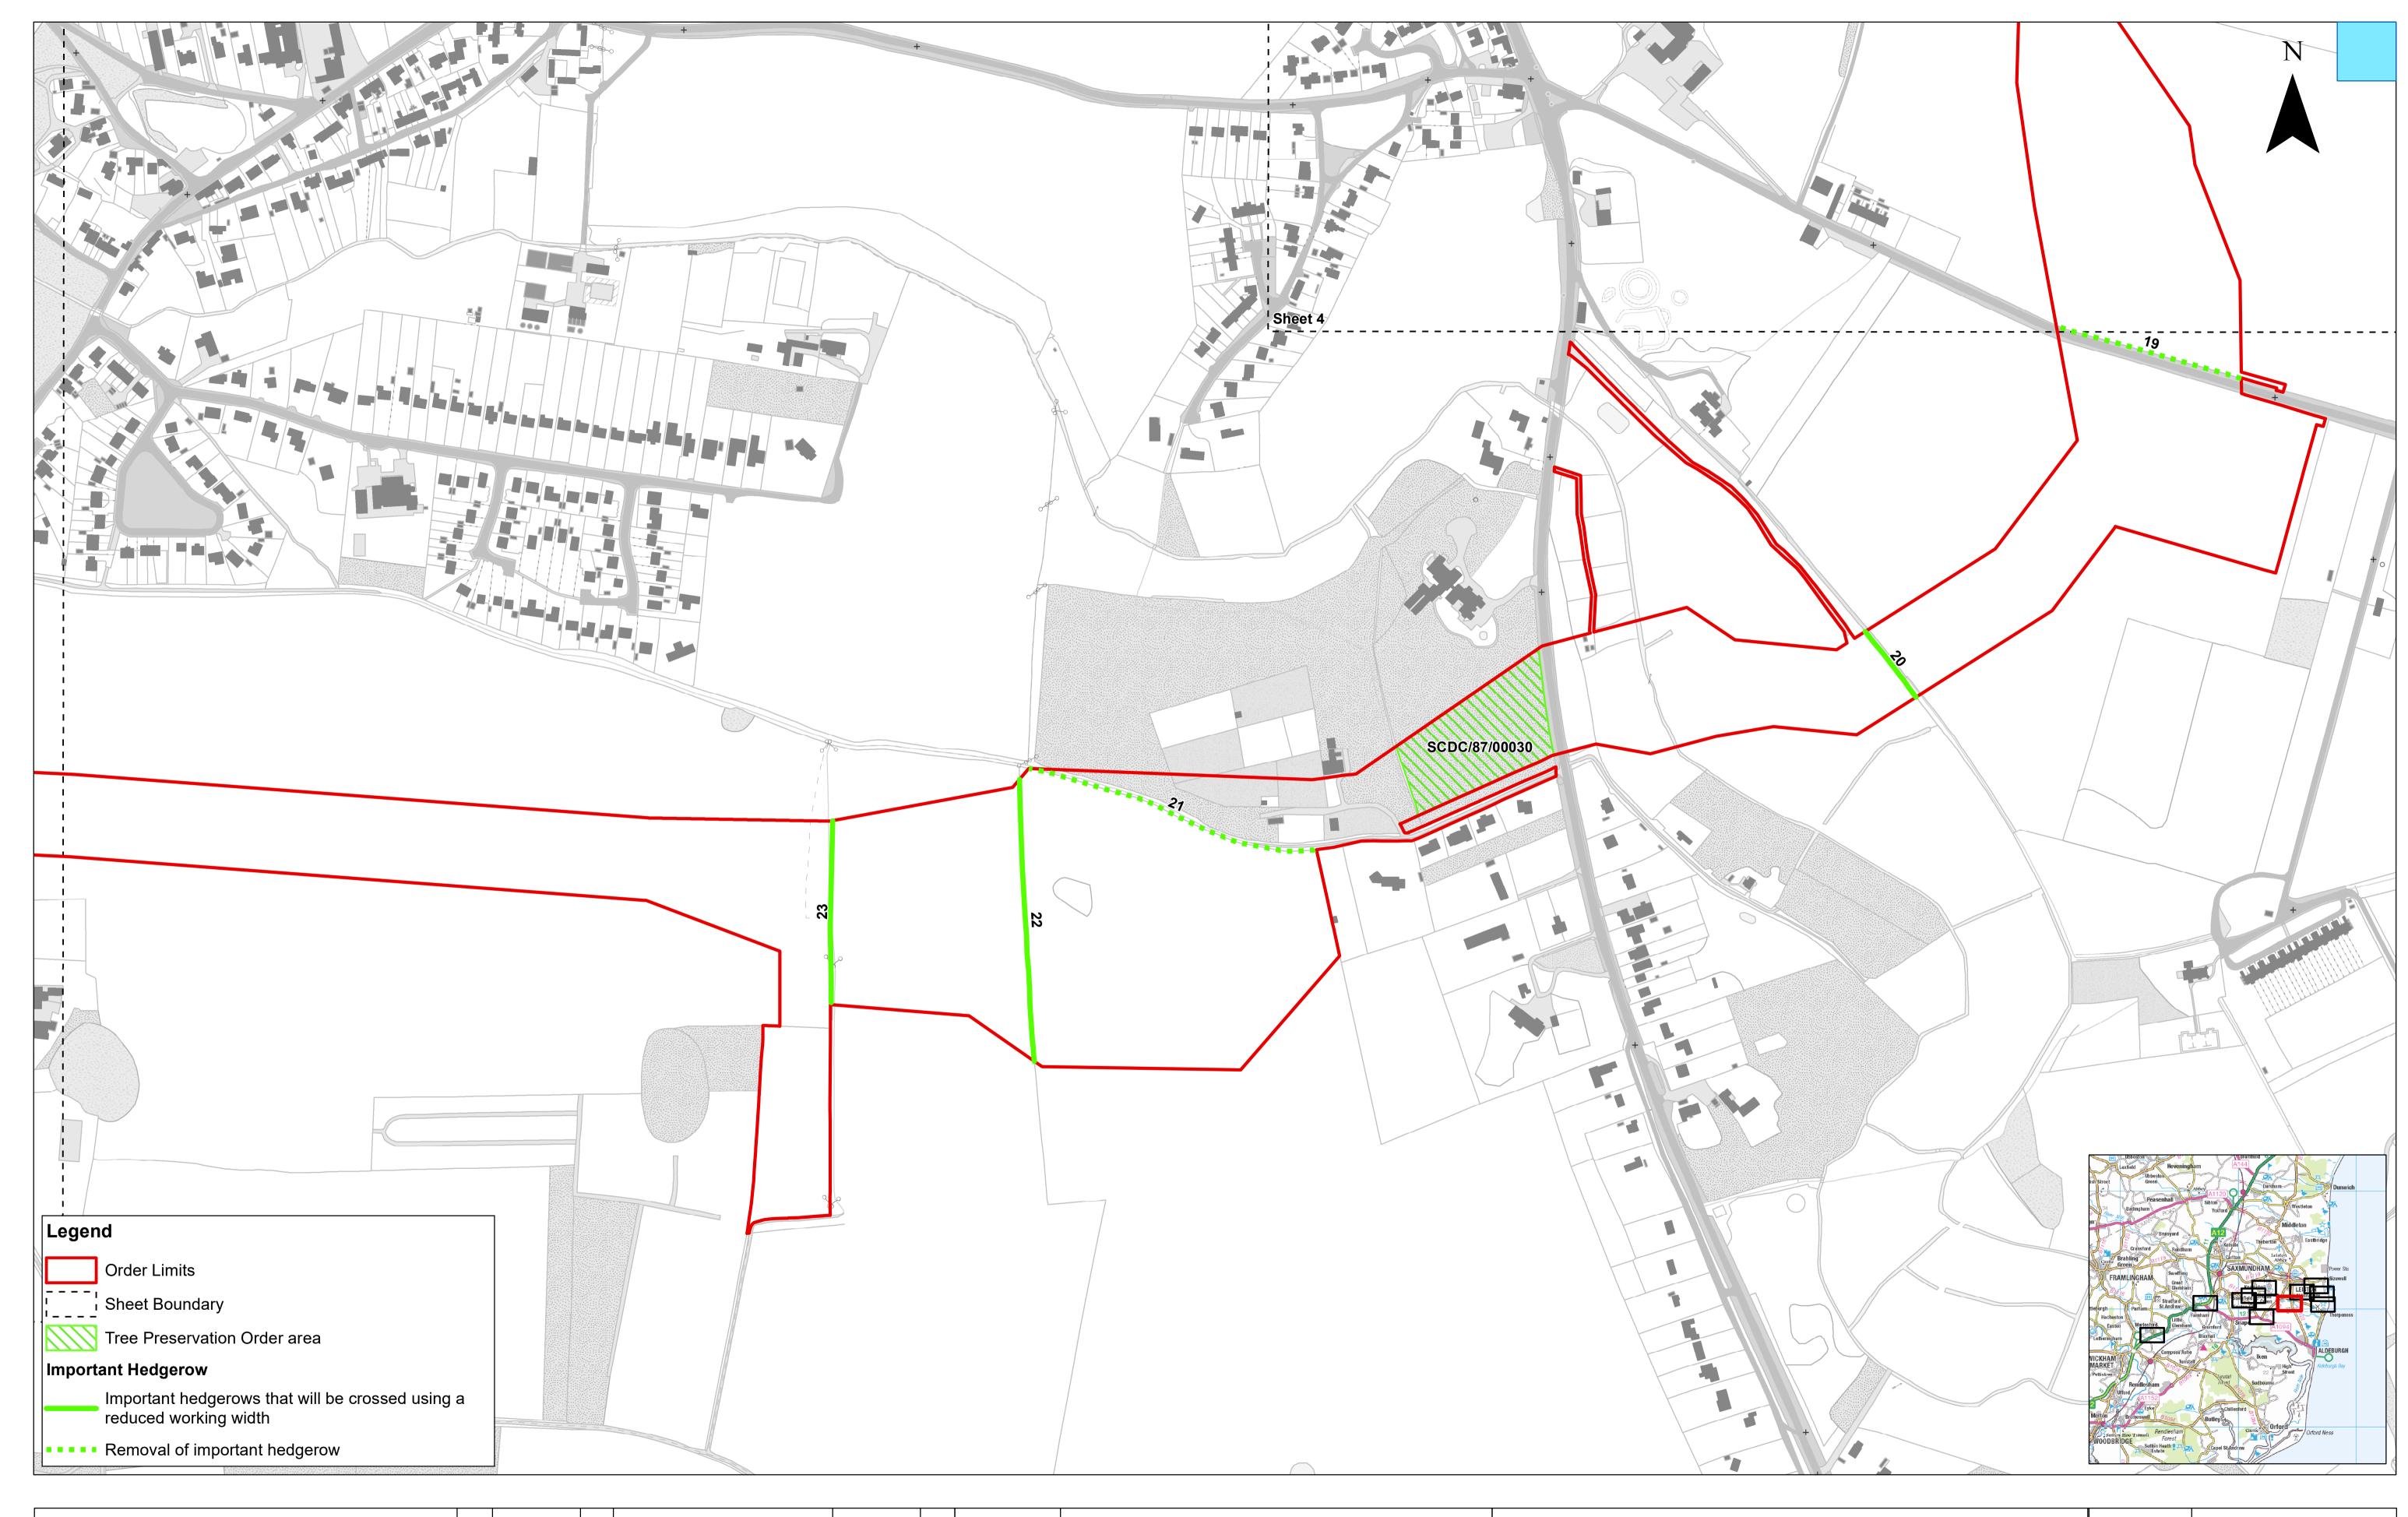

| East Anglia TWO Offshore Wind Farm |   |
|------------------------------------|---|
|                                    | 1 |

Important Hedgerows and Tree Preservation Order Plan Sheet Number: Sheet 4 of 12

| Drg No  | EA2-DEV-DRG-IBR-000693 |                  |  |  |  |  |  |  |  |
|---------|------------------------|------------------|--|--|--|--|--|--|--|
| Rev     | 8                      | British National |  |  |  |  |  |  |  |
| Date    | 16/04/21               | Grid<br>OSGB36   |  |  |  |  |  |  |  |
| APFP Re | Doc ref: 2.11          |                  |  |  |  |  |  |  |  |