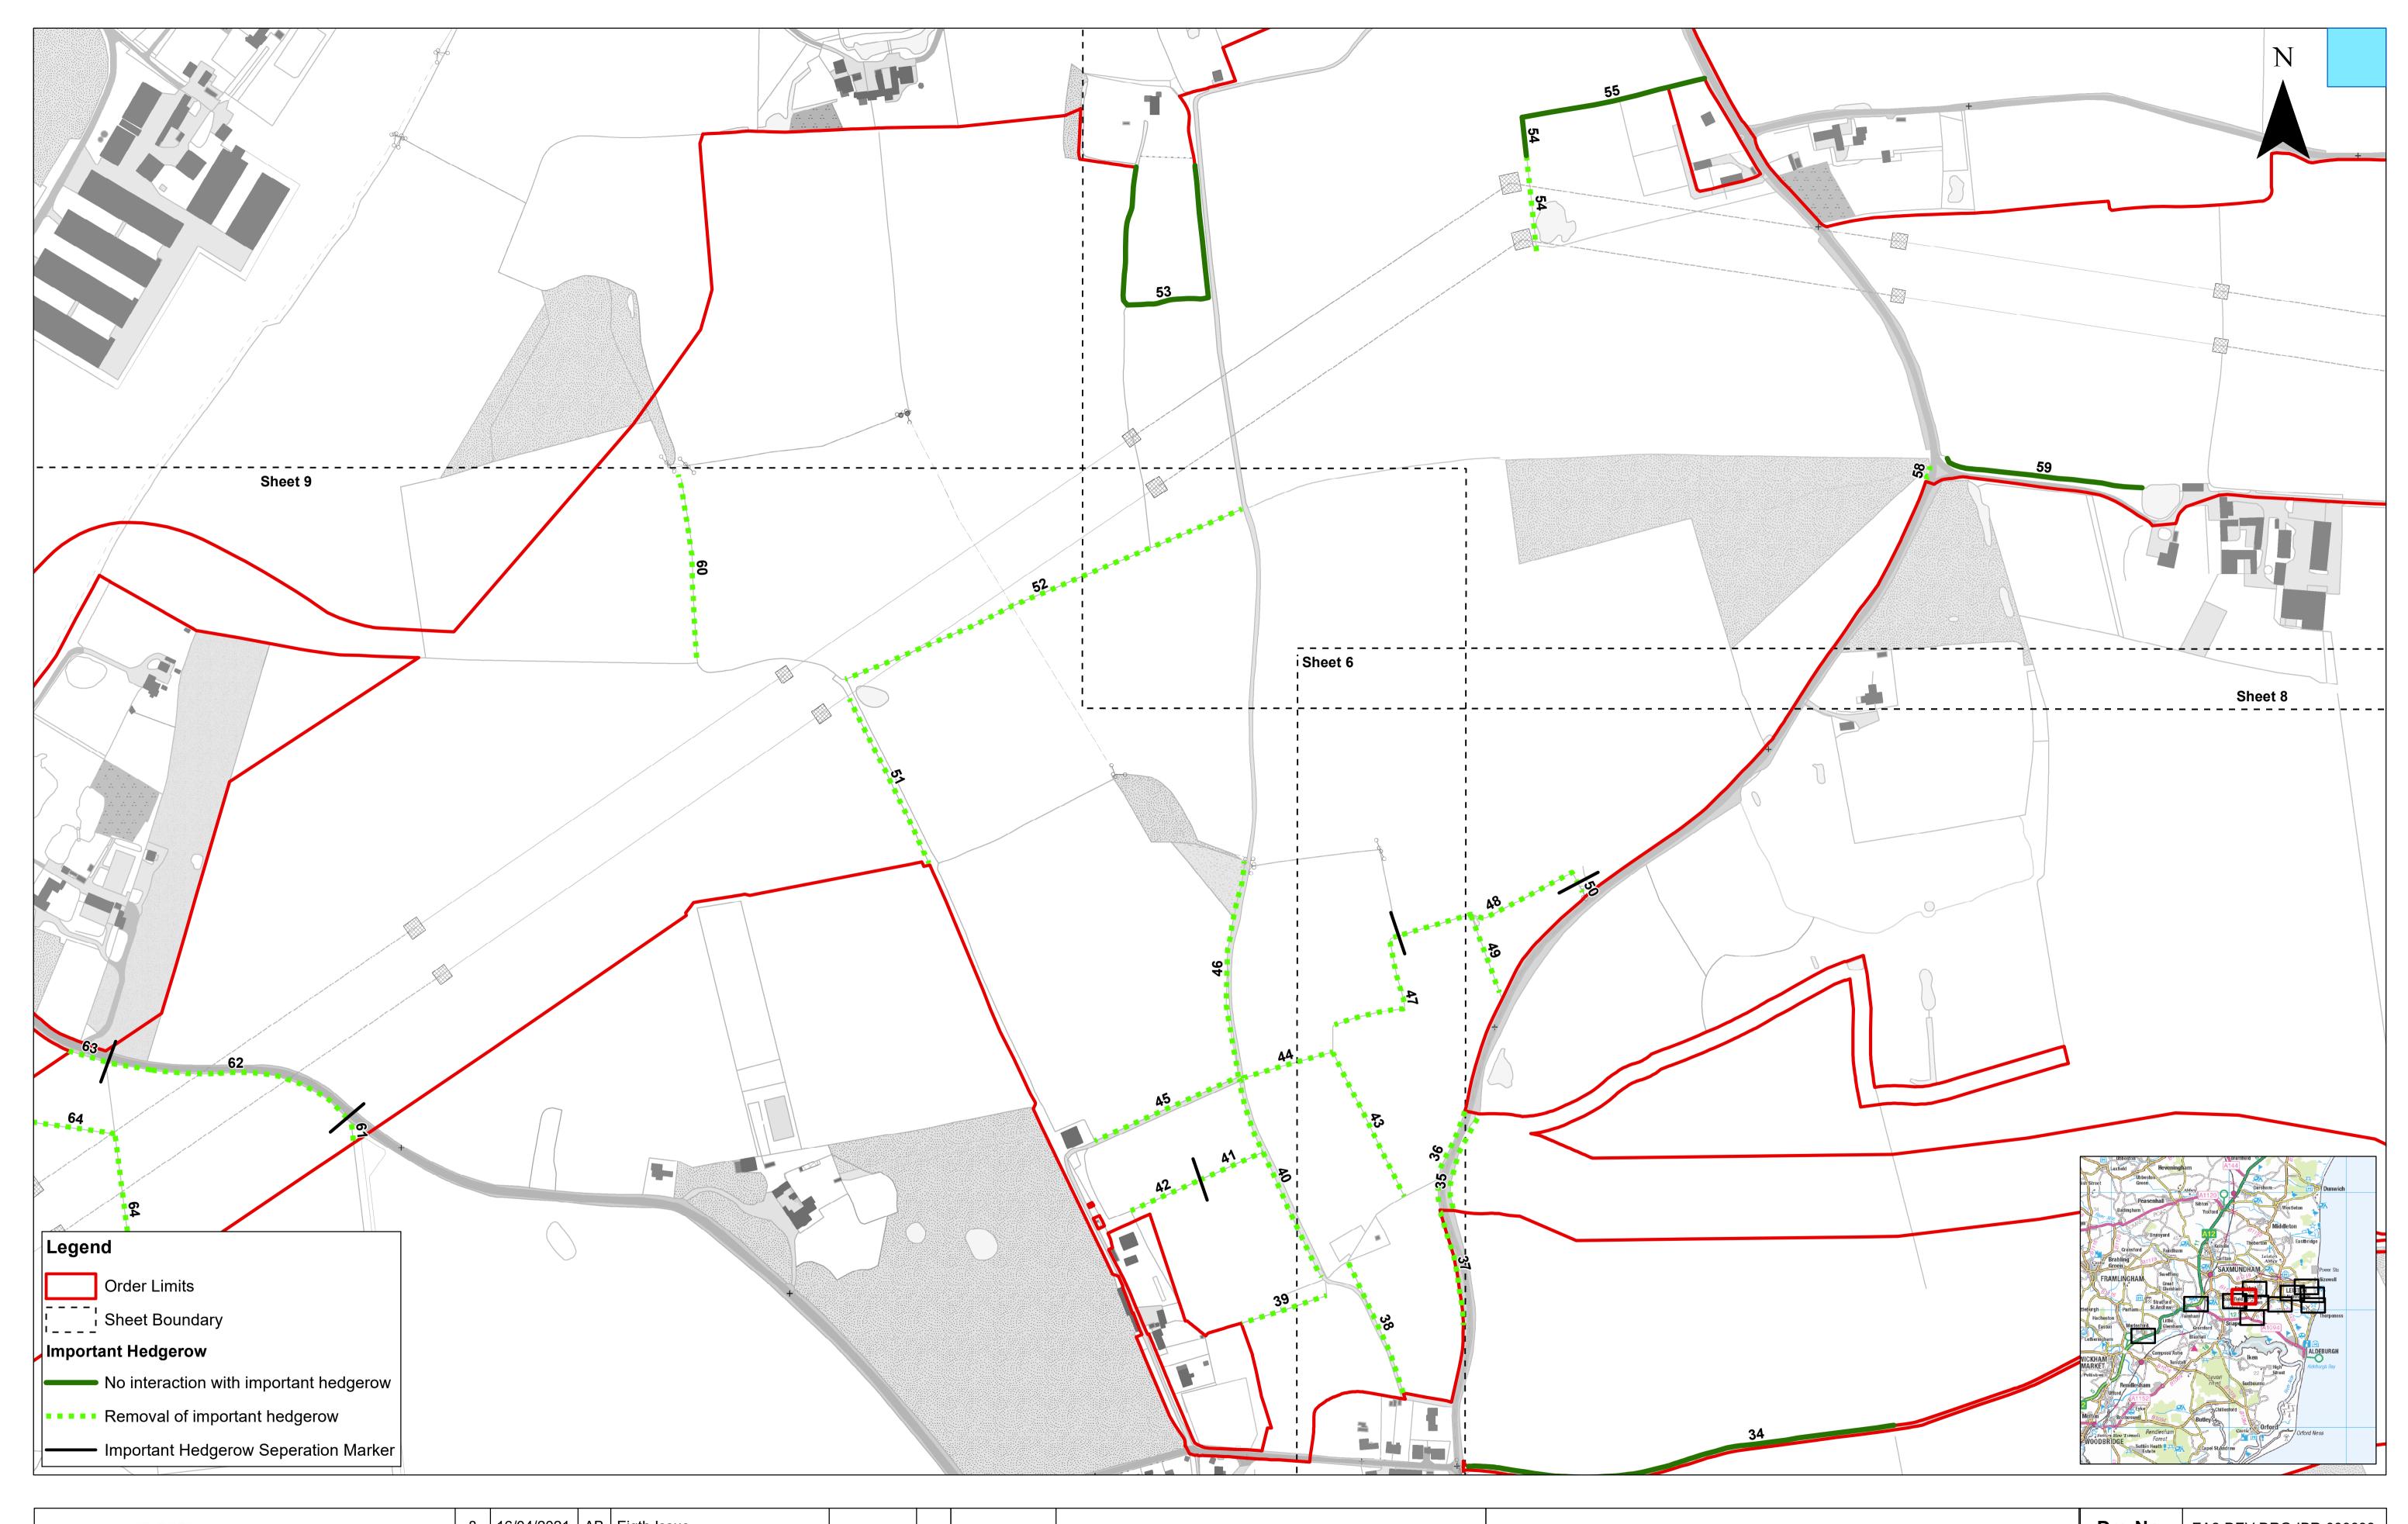

| East Anglia | TWO | Offshore | Wind | Farm | L |
|-------------|-----|----------|------|------|---|
|             |     |          |      |      | 1 |

Important Hedgerows and Tree Preservation Order Plan
Sheet Number: Sheet 6 of 12

| Drg No  | EA2-DEV-DRG-IBR-000693 |                  |  |  |  |  |  |  |  |
|---------|------------------------|------------------|--|--|--|--|--|--|--|
| Rev     | 8                      | British National |  |  |  |  |  |  |  |
| Date    | 16/04/21               | Grid<br>OSGB36   |  |  |  |  |  |  |  |
| APFP Re | Doc ref: 2.11          |                  |  |  |  |  |  |  |  |